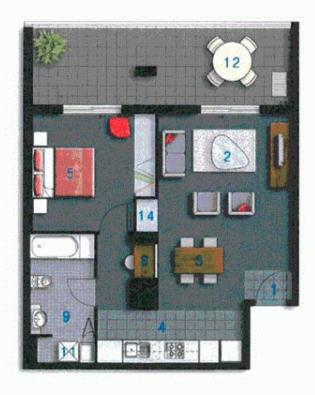

#### Sarah Fowell

0437 492 129

rentals@morton.com.au

| ENTRY     | 0.1 |
|-----------|-----|
| LIVING    | 0.2 |
| DINING    | 0.3 |
| KITCHEN   | 0.4 |
| BEDROOM 1 | 0.5 |
| STUDY     | 0.8 |
| BATHROOM  | 0.9 |
| LAUNDRY   | -11 |
| BALCONY   | 12  |
| STORAGE   | 14  |

## Unit 773

Lot Number 78

Type 1 Bedroom

Unit Area 57m²

Balcony 17m<sup>2</sup>

Total 74m<sup>2</sup>

Scale 1:100

Revision A [16.02.07]