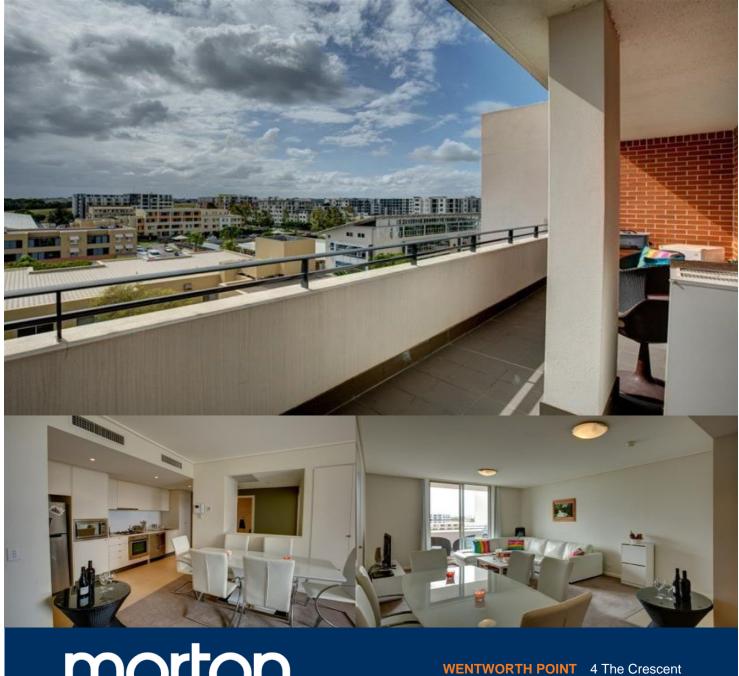

morton.

First class attractive apartment with open plan living, large balcony and expansive district views from level 7. Enjoy the resort lifestyle and sense of community with access to the Pulse Club facilities, Kayak Club, walking and cycling tracks, cafes and restaurants. Adjacent to Sydney Olympic precinct and surrounded by 425 hectares of urban parkland.

- \* Premium quality fittings and inclusions
- \* Ducted air conditioning
- \* Stainless steel appliances, microwave & dishwasher
- \* Separate computer area
- \* Access to balcony from bedroom and living room
- \* Area for computer/work station
- \* Good internal storage
- \* Audio/visual security intercom
- \* Single car space in secure basement plus storage cage
- \* Separate pool for building occupants
- \* Lagoon style pool, gym, heated indoor lap pool
- \* Steam room, tennis courts
- \* Cafes, restaurants, medical centre, fresh food market