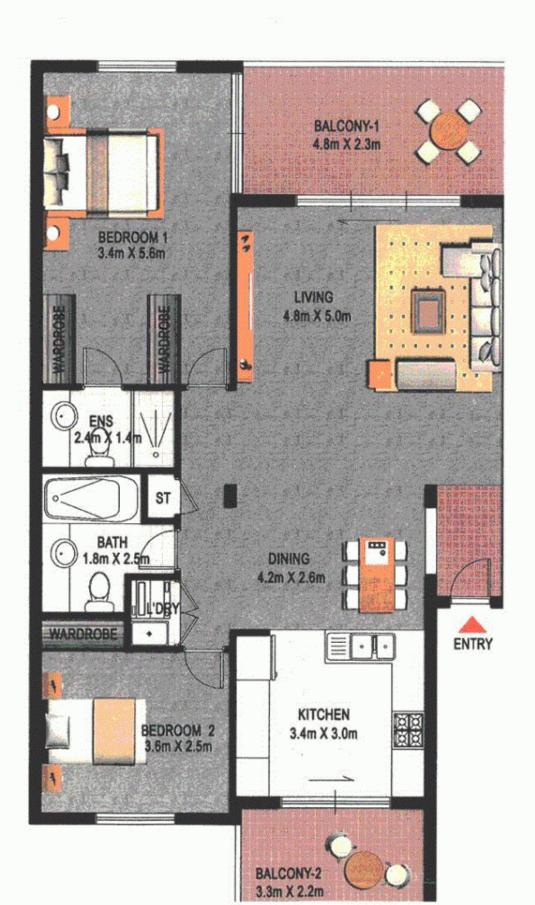

This spacious apartment is located on The Piazza overlooking the tree lined cobblestone drive, fountain and cafes. A popular design with over 100 Sqm of internal living space plus large balcony.

- \* Flow through floor plan providing natural light and ventilation
- \* Spacious kitchens opens onto second balcony
- \* Two bedrooms with built in robes
- \* En suite to main bedroom plus main bathroom
- \* Internal laundry with dryer
- \* Lock up garage
- \* Opportunity to join Pulse Club with gym and steam room
- \* Indoor heated pool, tennis courts and lagoon style outdoor pool