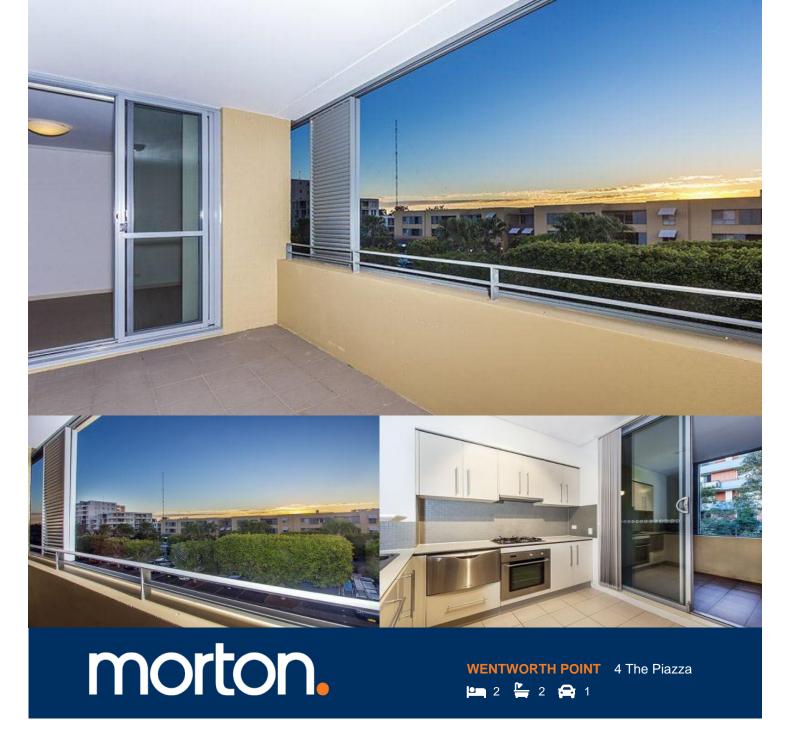

This spacious apartment is located on The Piazza overlooking the tree lined cobblestone drive, fountain and cafes. A popular design with over 100 Sqm of internal living space plus large balcony.

- \* Flow through floor plan providing natural light and ventilation
- \* Spacious kitchens opens onto second balcony
- \* Two bedrooms with built in robes
- \* En suite to main bedroom plus main bathroom
- \* Internal laundry with dryer
- \* Lock up garage
- \* Opportunity to join Pulse Club with gym and steam room
- \* Indoor heated pool, tennis courts and lagoon style outdoor pool