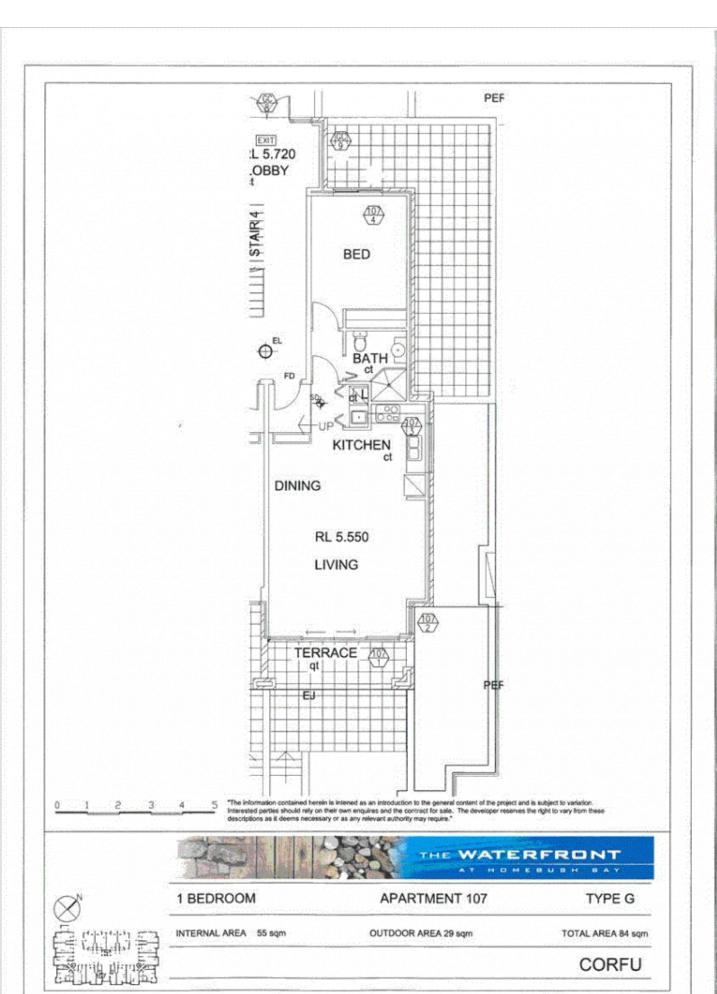

morton.

**WENTWORTH POINT** 5 Stromboli Strait

A rare opportunity, special ground floor alfresco terrace! Spacious one bedroom centrally located, near waters edge and adjacent to "Pulse" recreational facilities. An inspection will not disappoint.

- \* Kitchen and family room flows to tiled terrace
- \* Fresh presentation
- \* New carpets and timber floors
- \* Superb natural light and flow through ventilation
- \* Morning and afternoon sun
- \* Lock up garage
- \* Access to the Pulse Club with indoor heated pool, gym, tennis courts and resort style outdoor pool