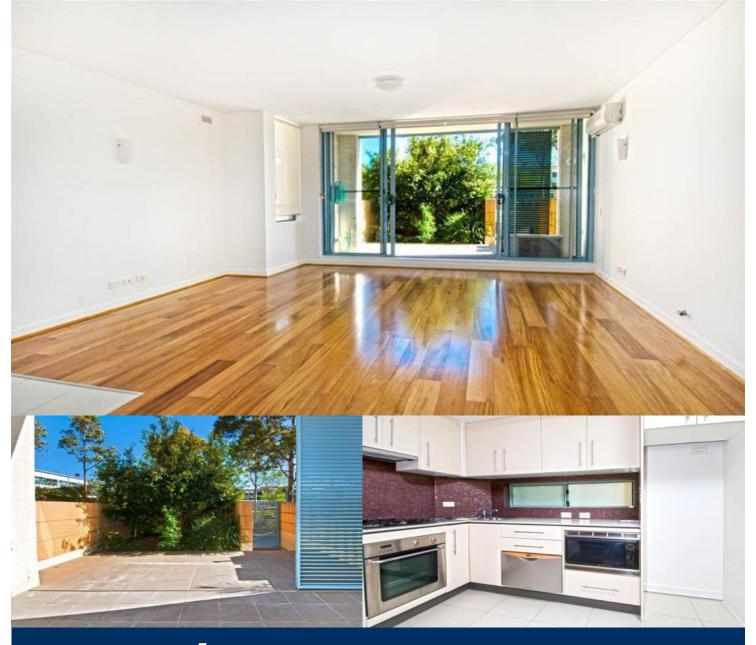

morton.

**WENTWORTH POINT** 5 Stromboli Strait

A rare opportunity, special ground floor alfresco terrace! Spacious one bedroom centrally located, near waters edge and adjacent to "Pulse" recreational facilities. An inspection will not disappoint.

- \* Kitchen and family room flows to tiled terrace
- \* Fresh presentation
- \* New carpets and timber floors
- \* Superb natural light and flow through ventilation
- \* Morning and afternoon sun
- \* Lock up garage
- \* Access to the Pulse Club with indoor heated pool, gym, tennis courts and resort style outdoor pool