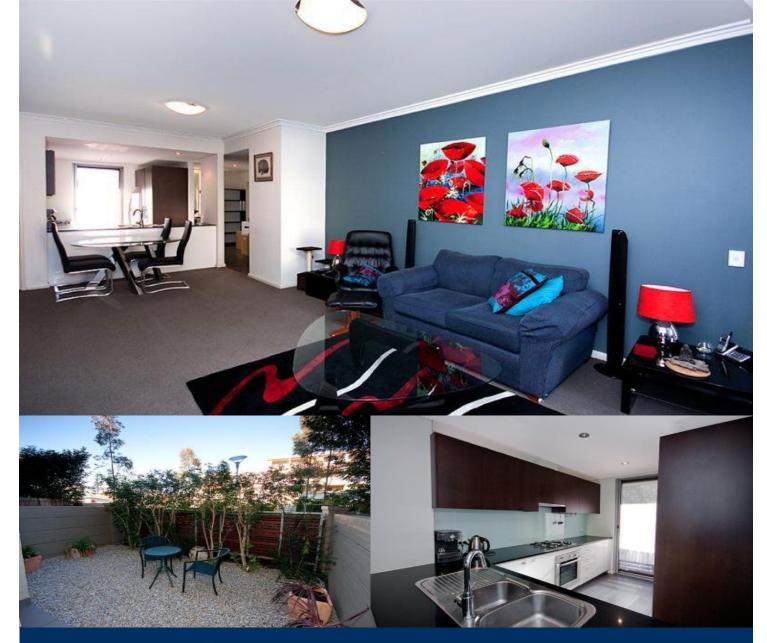

## morton.

A superb ground floor two bedroom apartment with two car spaces, external terrace, located within this well maintained landscaped low rise courtyard style building. Vacant for immediate occupancy or long term investor. Rents

are rising, currently could rent for \$480 pw.

Open plan living spaces Two bedrooms with builtins; ensuite to main Gourmet kitchen, all s/steel appliances Internal laundry with dryer Street access Security video intercom Undercover security car space Superb brand new gym, indoor lap pool, tennis courts Cafes and Restaurants on site Free shuttle bus