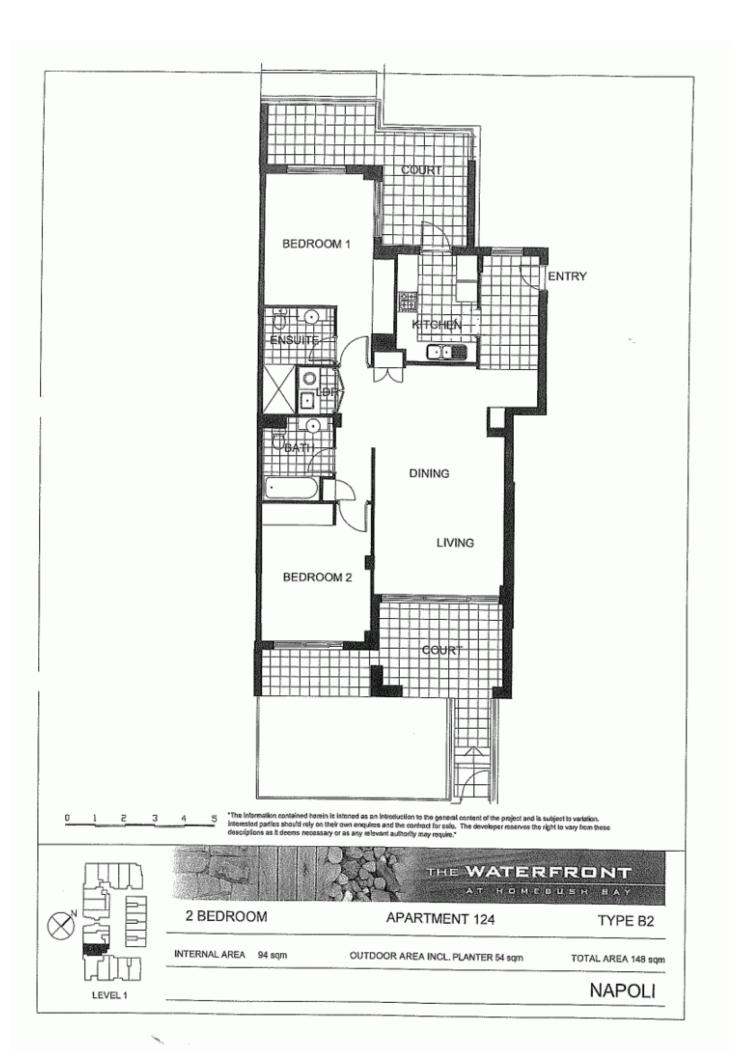

## morton.

A superb ground floor two bedroom apartment with two car spaces, external terrace, located within this well maintained landscaped low rise courtyard style building. Vacant for immediate occupancy or long term investor. Rents

are rising, currently could rent for \$480 pw.

Open plan living spaces Two bedrooms with builtins; ensuite to main Gourmet kitchen, all s/steel appliances Internal laundry with dryer Street access Security video intercom Undercover security car space Superb brand new gym, indoor lap pool, tennis courts Cafes and Restaurants on site Free shuttle bus