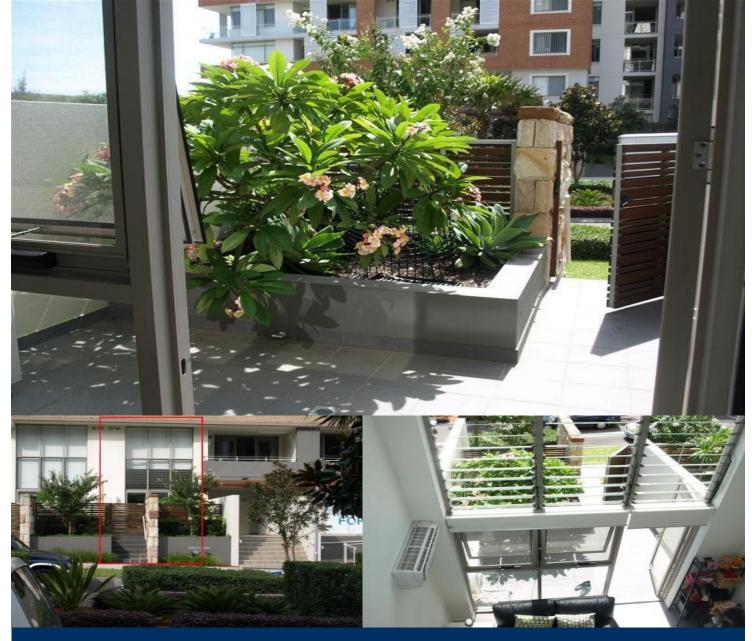

morton.

**WENTWORTH POINT** 19 Hill Rd

North East facing 2 storey "Loft Style" apartment with ground floor terrace/garden, an amazing large second floor bedroom and bathroom complete with built - ins, air-conditioning, blinds, light fittings, carpets, dishwasher and dryer.

Contemporary in design and terrific floor plan, living area adjacent to the kitchen and laundry, remote controlled downstairs shutters, security carspace and storage room. Wont last at this price.......