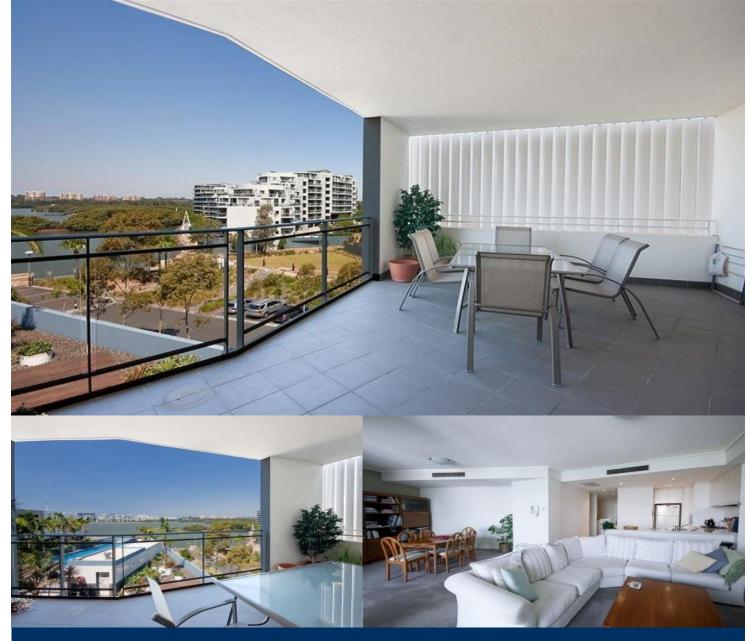

morton.

WENTWORTH POINT 483/4 The Crescent

Inspection is a must......located within the premium bayside Valencia building on level five, this excellent apartment provides space, quality finishes, large Alfresco balcony with uninterrupted water views.

- \* Exceptional lifestyle opportunity
- \* Open living and dining spaces
- \* Large balcony with water views to Rhodes
- \* Three generous bedrooms, main with en suite
- \* Ducted air conditioning
- \* Separate study area
- \* Internal storage
- \* Two basement car spaces plus storage cage
- \* Beautiful pool surrounded by landscaped gardens
- \* Access to Pulse Lifestyle Club with all facilities
- \* Local cafes and restaurants
- \* Surrounded by 425 hectares of urban parkland