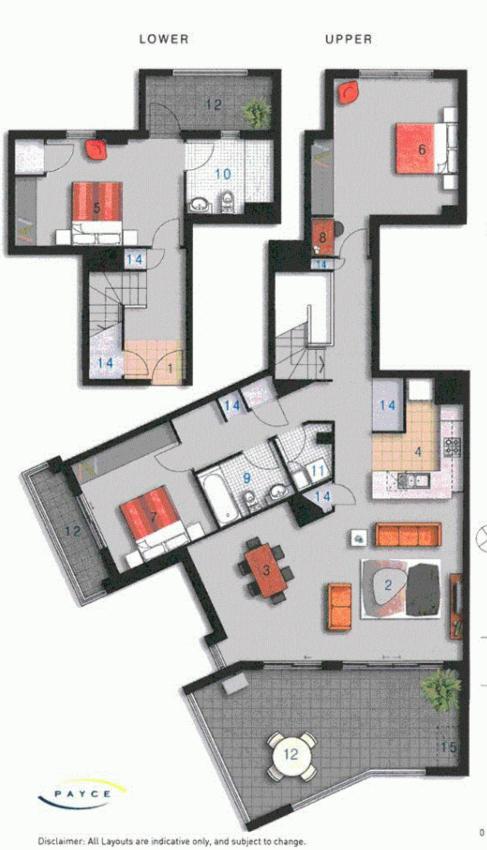

### Sarah Fowell

0437 492 129

rentals@morton.com.au

ENTRY 01
LIVING 02
DINING 03
KITCHEN 04
BEDROOM 1 05
BEDROOM 2 06
BEDROOM 3 07
STUDY 08
BATHROOM 09
ENSUITE 10
LAUNDRY 11
BALCONY 12
STORAGE 14
CLOTHES DRYING 15

## Unit 483

Lot Number 26

Type 3 Bedroom

Unit Area 136m2

Balcony 35m2

attony Some

Total 171m2

Scale 1:125