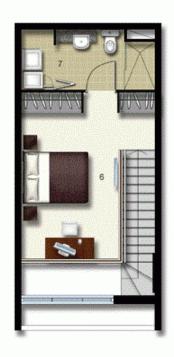

#### Sarah Fowell

- 0437 492 129
- rentals@morton.com.au

morton.com.au

- ENTRY 1
- LIVING 2
- DINING 3

5

6

8

- KITCHEN 4
- STORAGE
- MAIN BEDROOM
- ENSUITE/LAUNDRY 7
  - TERRACE
- CLOTHES DRYING 9

LEVEL 02

LEVEL 01

## Palermo

| UNIT:         | 124       |
|---------------|-----------|
| TYPE:         | 1 Bedroom |
| UNIT AREA:    | 61.0 sqm  |
| OUTDOOR AREA: | 13.0 sqm  |

2.5

sw

 $\bigotimes$ 

All layouts are indicative only, and subject to change.