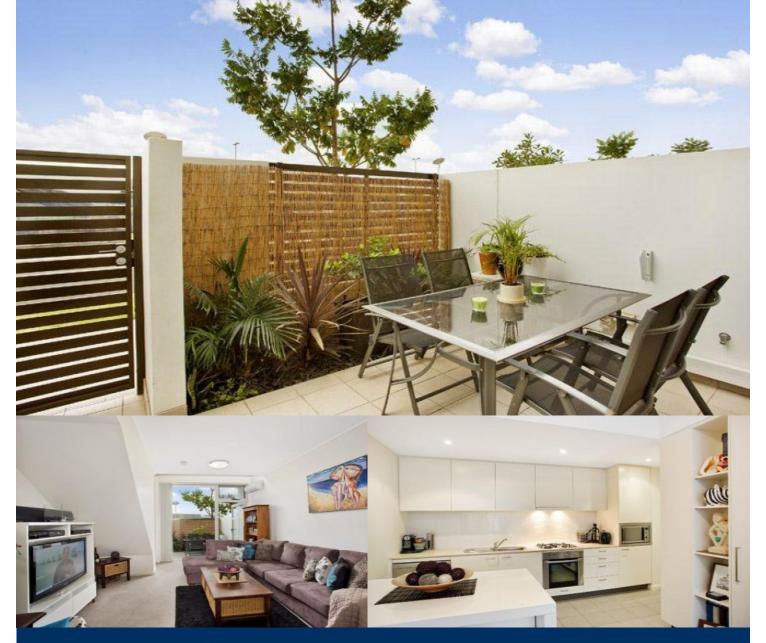

# morton.

This loft style apartment in only one of a handful ever built in Wentworth Point. With spacious living and bifold doors opening towards your secure and private courtyard, this residence provides comfort, space and versatility for any first home owner or investor looking to complement their portfolio with a high yielding asset. A must to inspect.

Features :

- \* Open plan living and dining
- \* Private courtyard
- \* Gourmet kitchen with s/steel appliances
- \* One bedroom with built-ins
- \* Air Conditioning
- \* Internal laundry with dryer
- \* Video intercom
- \* Lift access to security undercover carspace
- \* Enjoy onsite lifestyle club
- \* Cafes, Day spa and Medical centre