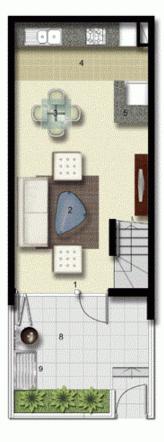

#### Sarah Fowell

- 0437 492 129
- rentals@morton.com.au

morton.com.au

- ENTRY 1
- LIVING 2
- DINING 3

5

6

8

- KITCHEN 4
- STORAGE
- MAIN BEDROOM
- ENSUITE/LAUNDRY 7
  - TERRACE
- CLOTHES DRYING 9

LEVEL 02

LEVEL 01

## Palermo

| UNIT:         | 124       |
|---------------|-----------|
| TYPE:         | 1 Bedroom |
| UNIT AREA:    | 61.0 sqm  |
| OUTDOOR AREA: | 13.0 sqm  |

2.5

sw

 $\bigotimes$ 

All layouts are indicative only, and subject to change.