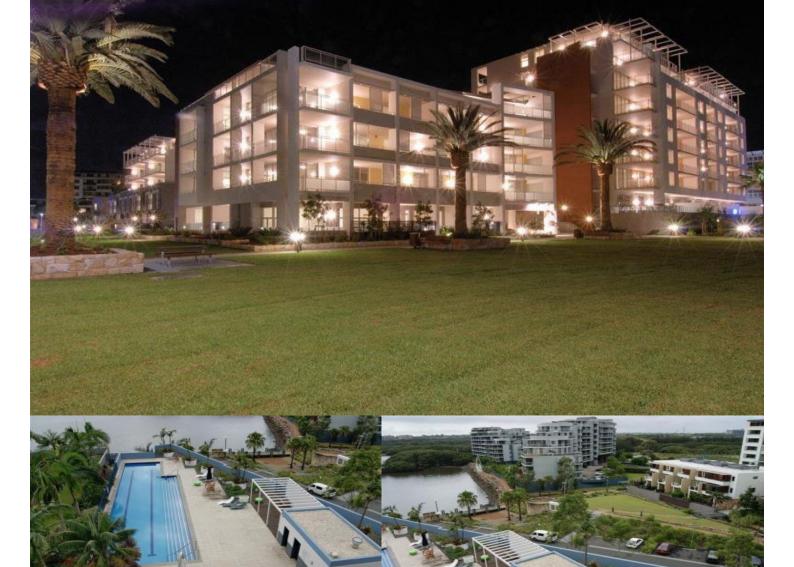

**WENTWORTH POINT** 4 The Crescent

As new apartment in the best location on the Bay at The Waterfront, high quality foyers and finishes, seperate tiled resort style pool for building occupants. Access to Pulse Lifestyle Club with indoor heated lap pool, state of the art gymnasium, tennish courts.

- \* The best water views and sea breezes
- \* Two bedrooms; main with ensuite
- \* Kitchen joinery with polyeurethane finishes, stone benchtops and s/steel appliances
- \* Ducted air conditioning
- \* Security video intercom
- \* Basement parking