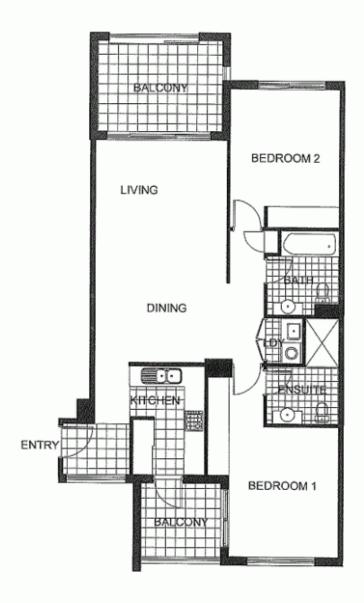

2 BEDROOM

APARTMENT 206

THE WATERFRONT

TYPE B

INTERNAL AREA 90 sqm

OUTDOOR AREA 14 sqm

TOTAL AREA 104 sqm

NAPOLI