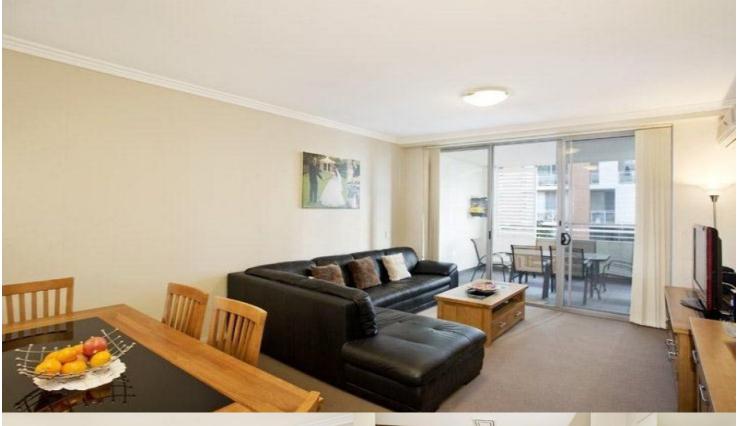

## morton.

WENTWORTH POINT 3 Stromboli Strait

Well positioned on the second floor of the Napoli Building. This two bedroom apartment benefits from an excellent layout and cross ventilation. This home has a master bedroom with own ensuite, loads of wardrobe space and access to your own balcony area. As this is built in the award winning Napoli building this is one apartment that must be inspected.

- Spanning 104m2
- Stylish feature wall in both kitchen and living room
- Large kitchen with Caesar Stone bench tops
- 2 balconies
- Generous living space
- Great value
- Walking distance to The Piazza
- Car park
- Access to Pulse lifestyle facilities, walking tracks, cafes and Sydney Olympic park.
- A great home to occupy