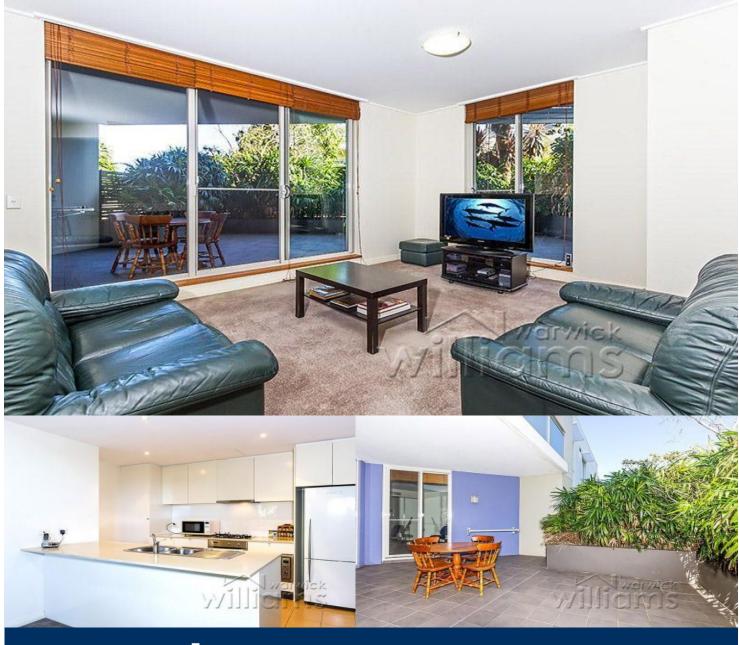

morton.

**WENTWORTH POINT** 46 Baywater Drive

Located on the ground floor of the Bellagio building, this spacious two bedroom apartment provides the opportunity for casual entertaining or children's playground. Quality fittings including stone bench tops, stainless steel appliances, ducted air conditioning, single car space in secure basement plus storage cage, outdoor pool and recreation deck within the building, walk to cafes and restaurants, bus to Strathfield Station and Rivercat to City and Parramatta, adjacent to Sydney Olympic Park, Bi Centennial Park, recreation areas, wetlands and waterways.

- \* Premium waterfront building
- \* Huge entertainers terrace 68 sqm
- \* Ducted air conditioning
- \* Secure basement parking and storage cage
- \* Outdoor pool for building residents only
- \* Access to Pulse Club with all resort style facilities
- \* Surrounded by 425 hectares of urban parkland