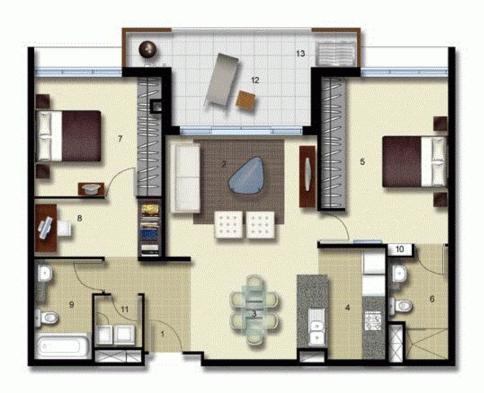

## Sarah Fowell

0437 492 129

rentals@morton.com.au

ENTRY LIVING 2 DINING KITCHEN MAIN BEDROOM ENSUITE BEDROOM 2 STUDY BATHROOM LINEN 10 LAUNDRY 11 BALCONY 12 CLOTHES DRYING 13

LEVEL 06

## **PALERMO**

UNIT: 683

TYPE: 2 Bedroom+Study

UNIT AREA: 91.0 sqm

OUTDOOR AREA: 14.0 sqm

6 28 SM