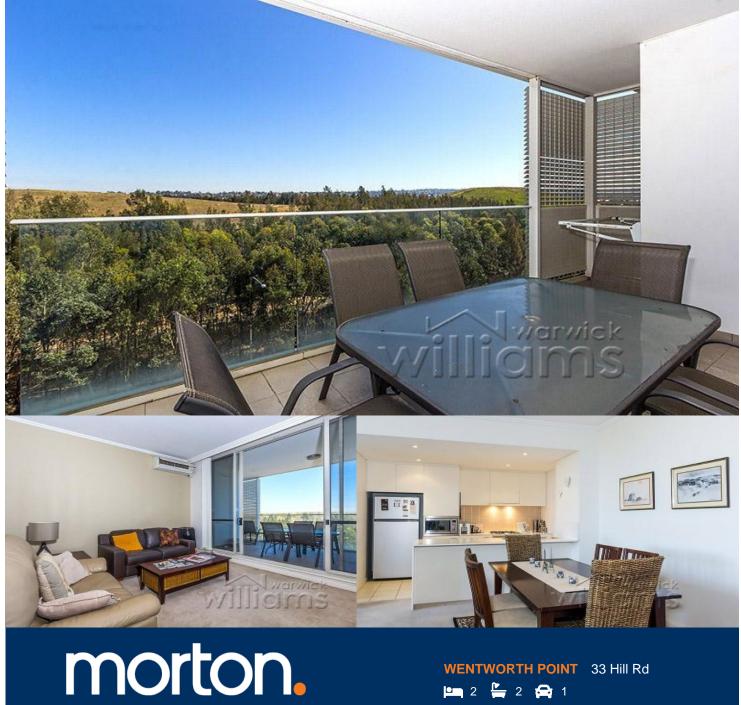

Perfect presentation, light and bright single level apartment on level six, open plan living with district views over Millennium Parkland, never to be built out, two bedrooms: ensuite to main plus study.

- \* Modern contemporary finishes
- \* Neutral colour palate
- \* Reverse cycle air conditioning
- \* Audio/visual security intercom
- \* Basement car space
- \* Private pool and gym for building residents only
- \* Resort style lagoon pool, indoor lap pool, tennis courts, gym and steam room

Strata Levies \$1127 p/q

## Sarah Fowell

0437 492 129

rentals@morton.com.au

ENTRY LIVING 2 DINING KITCHEN MAIN BEDROOM ENSUITE BEDROOM 2 STUDY BATHROOM LINEN 10 LAUNDRY 11 BALCONY 12 CLOTHES DRYING 13

LEVEL 06

## **PALERMO**

UNIT: 683

TYPE: 2 Bedroom+Study

UNIT AREA: 91.0 sqm

OUTDOOR AREA: 14.0 sqm

6 28 SM