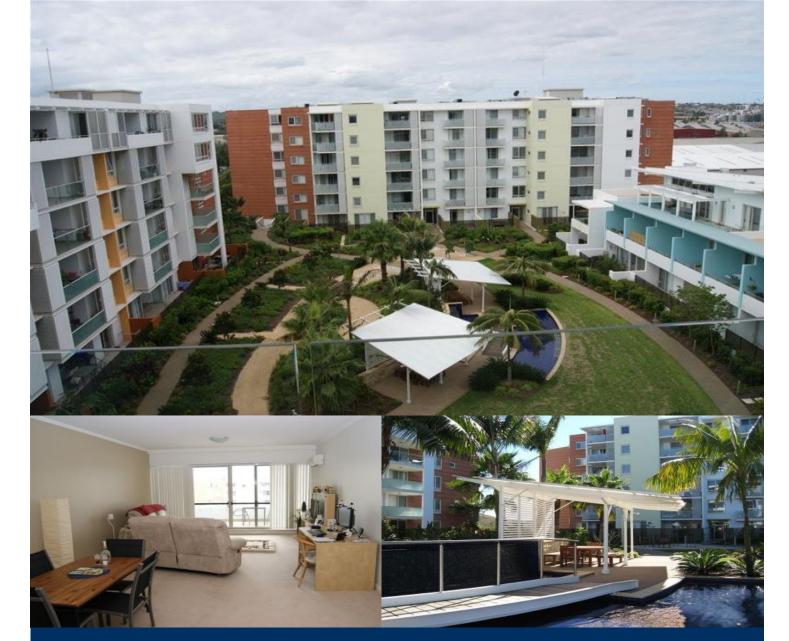

## Sarah Fowell

0437 492 129

rentals@morton.com.au

Exceptional design and finishes, Quality kitchen with s/steel appliances, Main bedroom with WIR and ensuite, Second two way bathroom, Bedrooms seperated from living area, Two balconies, natural light and ventilation. Security video intercom. Enjoy the North aspect breeze and outlook over landscaped courtyard, additional in building pool and gymnasium. Pulse Lifestyle Club on site with indoor lap pool, state of the art gymnasium and tennis courts.

Currently leased at \$520 per week. Lease expires June 2010.

Strata Levies \$ 1048 pq approx Council Rates \$ 190 pq approx Water Rates \$ 135 pq approx

ENTRY LIVING 2 DINING KITCHEN MAIN BEDROOM 5 BATHROOM BEDROOM 2 ENSUITE LAUNDRY LINEN 10 TERRACE 11 CLOTHES DRYING