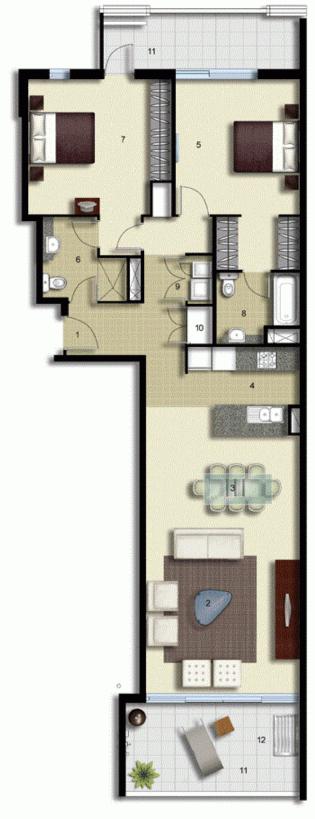

Currently leased at \$520 per week. Lease expires June 2010.

Strata Levies \$ 1048 pq approx Council Rates \$ 190 pq approx Water Rates \$ 135 pq approx

ENTRY LIVING 2 DINING KITCHEN MAIN BEDROOM 5 BATHROOM BEDROOM 2 ENSUITE LAUNDRY LINEN 10 TERRACE 11 CLOTHES DRYING

## Palermo

UNIT: 851

TYPE: 2 Bedroom

UNIT AREA: 106.0 sqm

OUTDOOR AREA: 22.0 sqm