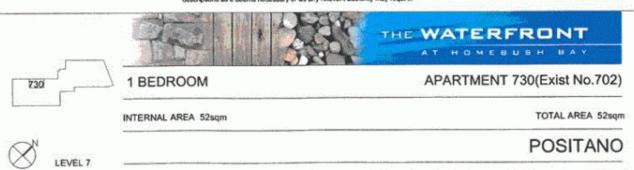

morton.

WENTWORTH POINT 730/25 Bennelong Parkw

One bedroom apartment on level seven overlooking Olympic Archery Centre, open plan living, modern stainless steel appliances, bedroom with built ins, separate laundry and single basement car space. Suit investor or first home owner.

- \* District views to Sydney Olympic Park
- \* 52 sqm internal
- \* Secure basement parking
- \* Seperate pool for residents of Positano and Monaco buildings
- \* Access to Pulse Club with all resort style facilities
- \* Cafes and restaurants on site
- \* Surrounded by 425 hectares of urban parkland
- \* Great for walking and cycling enthusiasts