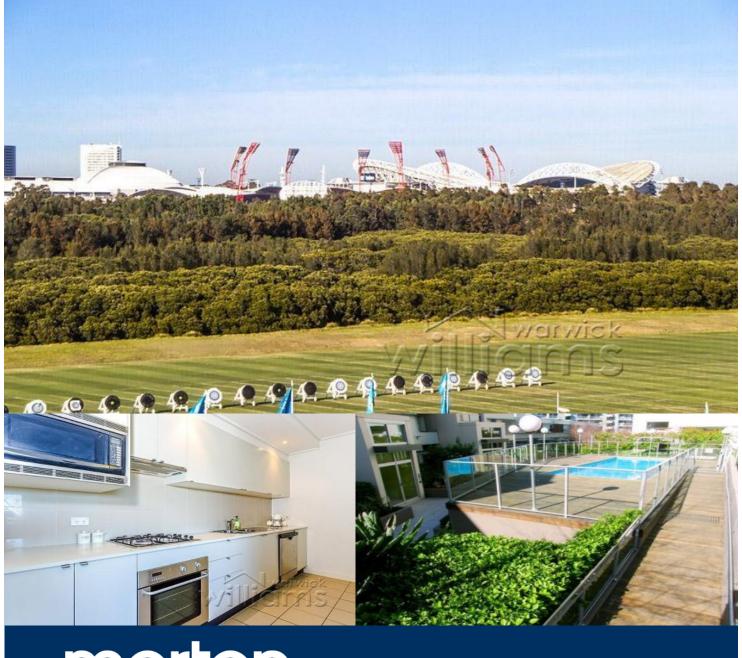

morton.

WENTWORTH POINT 730/25 Bennelong Parkw

One bedroom apartment on level seven overlooking Olympic Archery Centre, open plan living, modern stainless steel appliances, bedroom with built ins, separate laundry and single basement car space. Suit investor or first home owner.

- \* District views to Sydney Olympic Park
- \* 52 sqm internal
- \* Secure basement parking
- \* Seperate pool for residents of Positano and Monaco buildings
- \* Access to Pulse Club with all resort style facilities
- \* Cafes and restaurants on site
- \* Surrounded by 425 hectares of urban parkland
- \* Great for walking and cycling enthusiasts