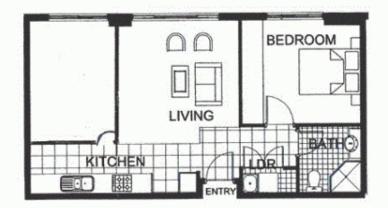

morton.

WENTWORTH POINT 730/25 Bennelong Parkw

One bedroom apartment on level seven overlooking Olympic Archery Centre, open plan living, modern stainless steel appliances, bedroom with built ins, separate laundry and single basement car space. Suit investor or first home owner.