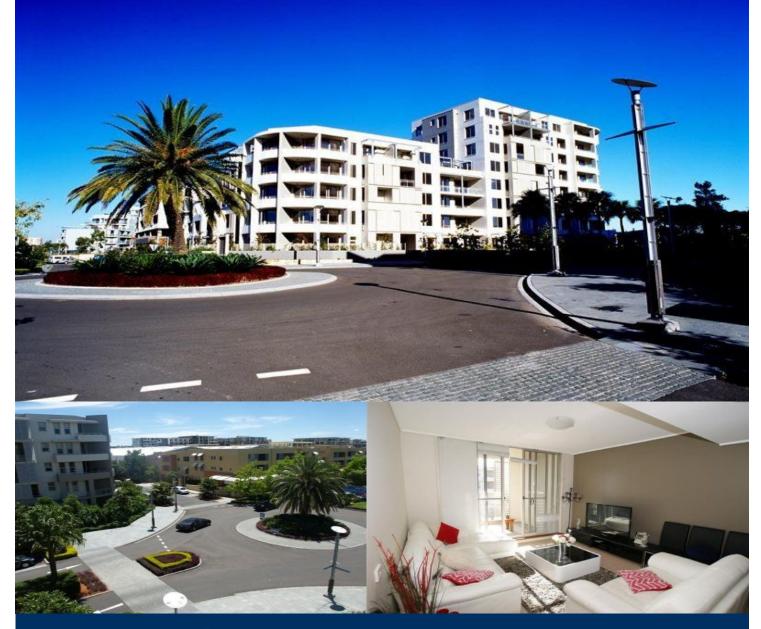

## morton.

This two bedroom apartment 85 sqm has outlook over The Piazza and internal landscaped courtyard from front and rear balconies, providing natural light and cross ventilation, modern kitchen with stone benchtops and s/steel appliances, bedrooms separate from living area, main bedroom with ensuite, security video intercom, basement parking serviced by lift.

- \* Open plan living and dining
- \* Outlook over The Piazza
- \* Two bedrooms with built ins
- \* Two bathrooms, ensuite to main bedroom
- \* Security building with security intercom

\* Pulse Lifestyle facilities on site, gym, heated pool and tennis courts

## WENTWORTH POINT 2 The Piazza