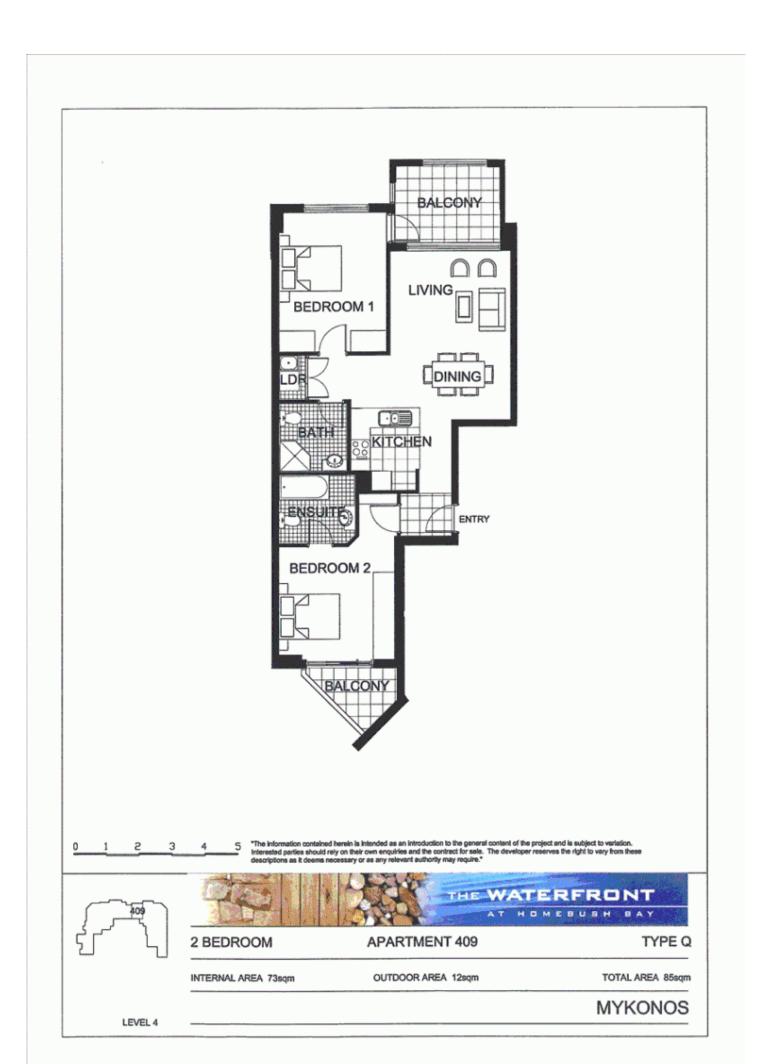

## morton.

This two bedroom apartment 85 sqm has outlook over The Piazza and internal landscaped courtyard from front and rear balconies, providing natural light and cross ventilation, modern kitchen with stone benchtops and s/steel appliances, bedrooms separate from living area, main bedroom with ensuite, security video intercom, basement parking serviced by lift.

- \* Open plan living and dining
- \* Outlook over The Piazza
- \* Two bedrooms with built ins
- \* Two bathrooms, ensuite to main bedroom
- \* Security building with security intercom

\* Pulse Lifestyle facilities on site, gym, heated pool and tennis courts