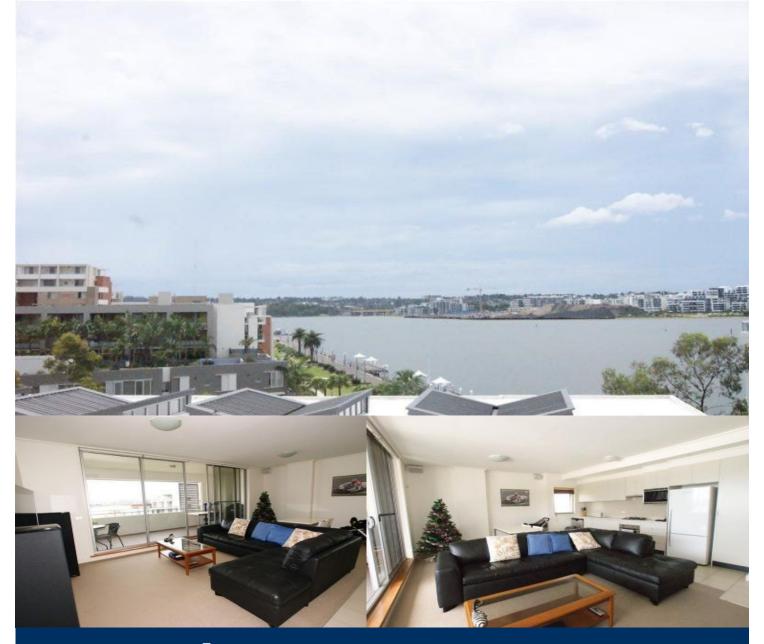

## morton.

Rare one bedroom apartment 72 sqm with permanent water views through Homebush Bay, north to Parramatta River and to Rhodes.

 $^{\ast}$  Full length balcony with access from bedroom and living room

\* Quality inclusions, stone benchtops, stainless steel appliances

\* Spotless condition - never rented

\* Easy stroll to waters edge and local restaurants, coffee shops, gymnasium, heated lap pool, tennis courts etc

- \* Building has its own outdoor pool exclusive to residents
- \* Secure basement parking