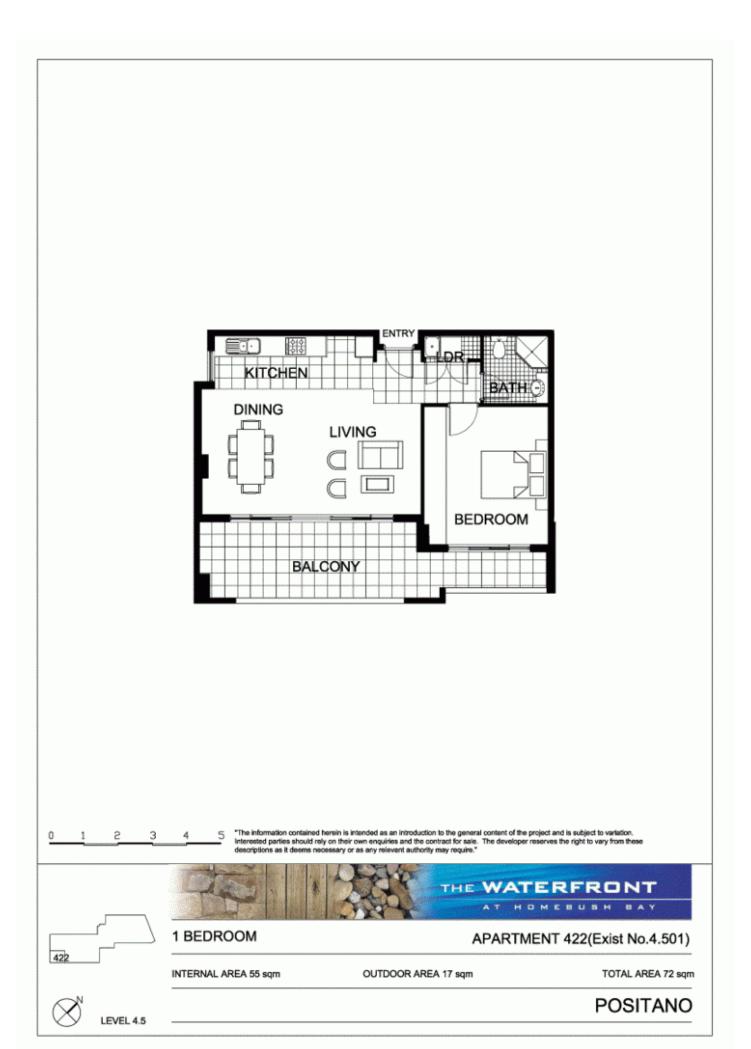

## morton.

Rare one bedroom apartment 72 sqm with permanent water views through Homebush Bay, north to Parramatta River and to Rhodes.

 $^{\ast}$  Full length balcony with access from bedroom and living room