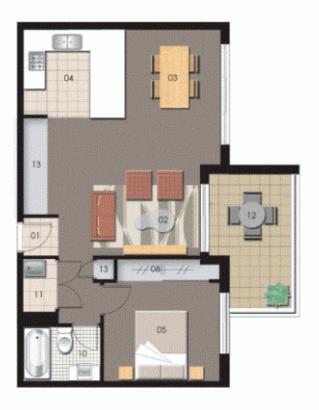

Strata Levies \$686 pq Council Rates \$190 pq approx Water Rates \$130 pq approx

0 1 2 3 4 5

| ENTRY     | 01  | WARDROBE | 08   |
|-----------|-----|----------|------|
| LIVING    | -02 | ENSUITE  | 09   |
| DINING    | 83  | BATHROOM | 10   |
| KITCHEN   | 04  | LAUNDRY  | - 11 |
| BEDROOM 1 | 05  | BALCONY  | 12   |
| BEDROOM 2 | 06  | STORAGE  | 13   |
| BEDROOM 3 | 67  |          |      |
|           |     | 1        |      |

| Unit                                                | 502                                          |  |
|-----------------------------------------------------|----------------------------------------------|--|
| Lot Number<br>Type<br>Unit Area<br>Balcony<br>Total | 11<br>1 Bedroom<br>58 sam<br>9 sam<br>67 sam |  |

Disclaimer: All layouts are indicative only, and subject to change.

 $\mathcal{Q}_{_{\mathbb{N}}}$ 