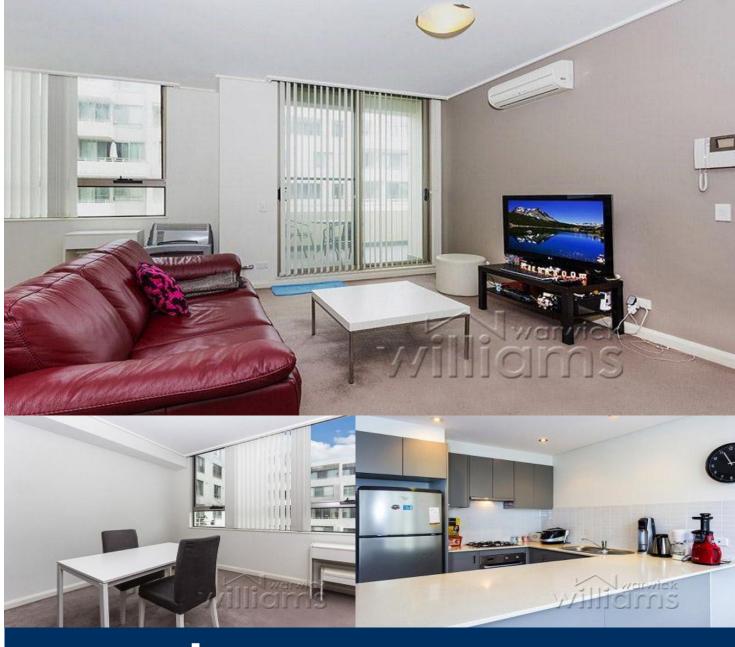

## Sarah Fowell

0437 492 129

rentals@morton.com.au

Private secure position, light and bright open plan kitchen/family room flows to outdoor balcony with landscaped courtyard outlook, protected from afternoon sun. Secure basement car space and storage cage. Excellent investment or first home, original tenant (four years) on expired lease.

- \* Airconditioned
- \* Open plan living / dining
- \* Stone benchtops, stainless steel appliances
- \* Polyurethane finished cabinets
- \* Secure basement carspace
- \* Storage cage
- \* Excellent investment or first home
- \* Pulse Lifestyle Club with lap pool, gym, tennis courts