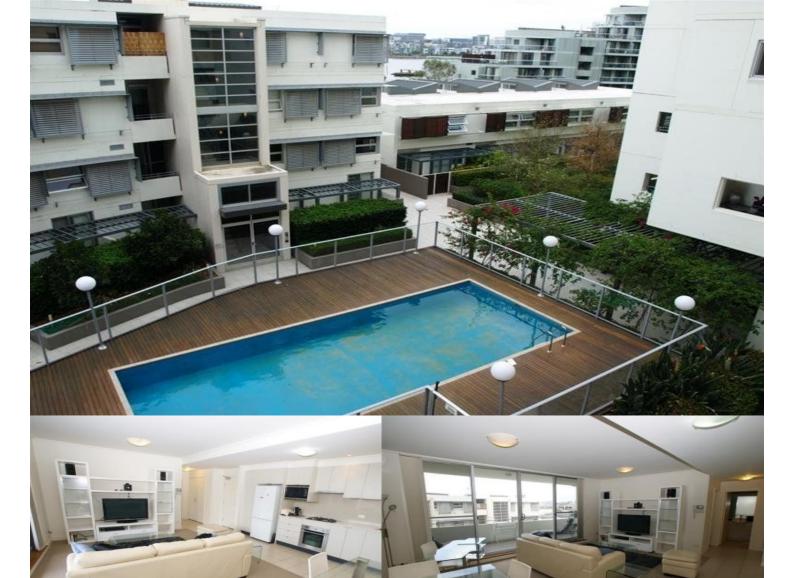

## Sarah Fowell

0437 492 129

rentals@morton.com.au

Space efficient one bedroom apartment 66 sqm with water glimpses and sunny north east aspect, situated on level 4 of the Positano building at The Waterfront in Wentworth Point. Enjoy the community spirit and peaceful landscaped surrounds of this wonderful waterfront estate located adjacent to Sydney Olympic Park. Light and bright with full width balcony accessible from both living room and bedroom.

Combined lounge and dining area

Open plan kitchen with s/steel appliances, gas cooking, dishwasher and microwave

Separate bathroom

Internal laundry with dryer

Spacious balcony 14sqm with water glimpses

Audio/visual intercom

Secure undercover parking with lift access

Separate swimming pool for Positano residents

Access to Pulse Club resort style pool facilities plus heated lap pool, professional gym, and tennis courts.

Live the lifestyle on The Waterfront or invest wisely, easily