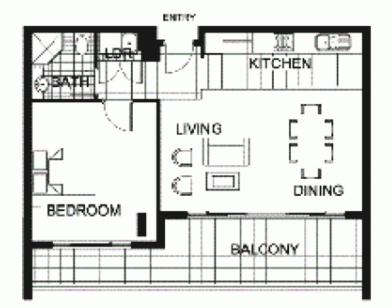

4 of the Positano building at The Waterfront in Wentworth Point. Enjoy the community spirit and peaceful landscaped surrounds of this wonderful waterfront estate located adjacent to Sydney Olympic Park. Light and bright with full width balcony accessible from both living room and bedroom.

Combined lounge and dining area

Open plan kitchen with s/steel appliances, gas cooking, dishwasher and microwave

Separate bathroom

Internal laundry with dryer

Spacious balcony 14sqm with water glimpses

Audio/visual intercom

Secure undercover parking with lift access

Separate swimming pool for Positano residents

Access to Pulse Club resort style pool facilities plus heated lap pool, professional gym, and tennis courts.

Live the lifestyle on The Waterfront or invest wisely, easily

morton.com.au



1 2 3 4 5 The follower is executarized better as interested in a few lateral and the design and the special contribution is the color of the proportional contribution. The development contribution of the color of



INTERNAL AREA 62 son

OUTDOOR AREA 14 squ

TOTAL AREA 68 warn



POSITANO