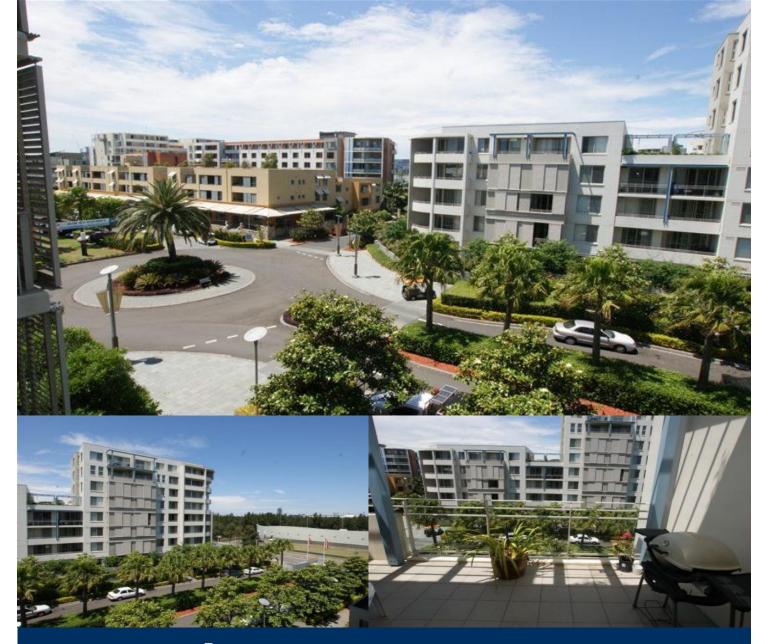

## morton.

Two bedroom, two bathroom apartment on level four with SE / NW aspect, open plan living and dining area with view to Piazza and Sydney Olympic Park, good sized kitchen with stone benchtops and stainless steel appliances, ensuite to main bedroom, basement car parking with lift access, audio/visual intercom, walk to coffee shops, restaurants and promenade. Opportunity to join Pulse Club with professional gym, indoor heated pool, steam room and tennis courts.