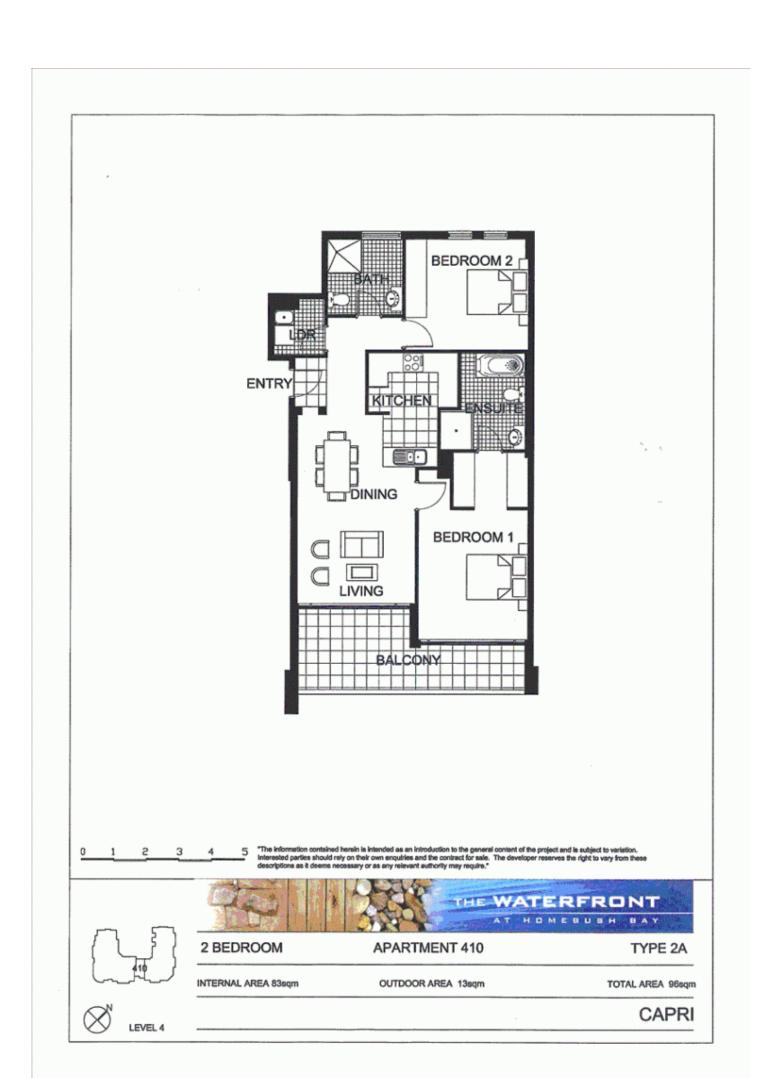

## morton.

Two bedroom, two bathroom apartment on level four with SE / NW aspect, open plan living and dining area with view to Piazza and Sydney Olympic Park, good sized kitchen with stone benchtops and stainless steel appliances, ensuite to main bedroom, basement car parking with lift access, audio/visual intercom, walk to coffee shops, restaurants and promenade. Opportunity to join Pulse Club with professional gym, indoor heated pool, steam room and tennis courts.