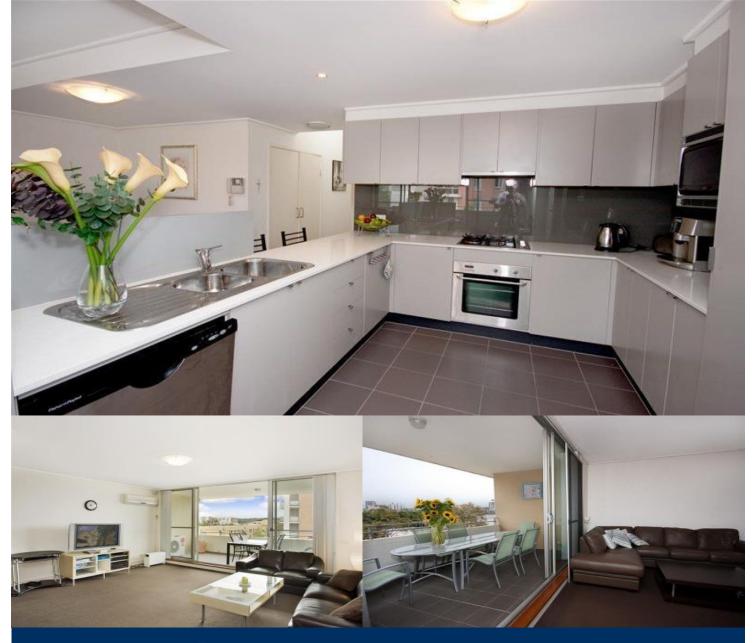

# morton.

The top floor, 110sqm, two apartments per floor, lift, air conditioning, light bright North East aspect plus internal skylights to bathrooms, quality fittings and joinery, fabulous entertainers alfresco balcony.

- \* Two spacious bedrooms and bathrooms
- \* Two car spaces in a secure basement
- \* Video security intercom
- \* Seperate outdoor pool for residents
- \* Use of resort facilities, Pulse Club tennis courts, gymnasium, heated pool
- \* Excellent investment or quiet private sanctuary