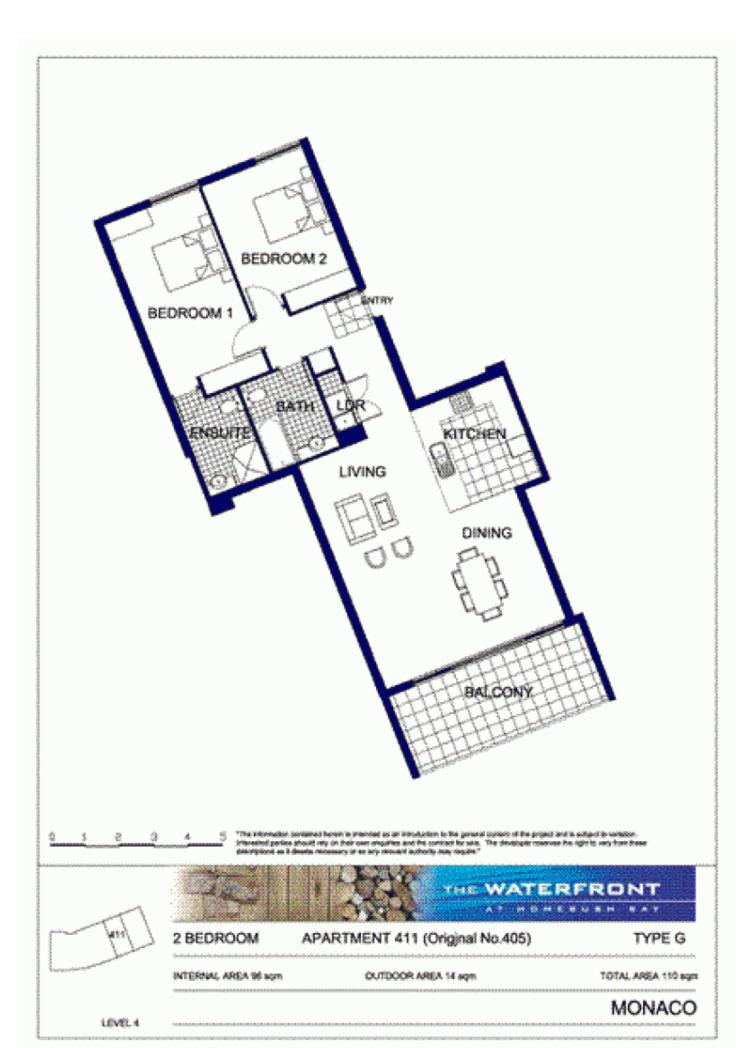

# morton.

The top floor, 110sqm, two apartments per floor, lift, air conditioning, light bright North East aspect plus internal skylights to bathrooms, quality fittings and joinery, fabulous entertainers alfresco balcony.