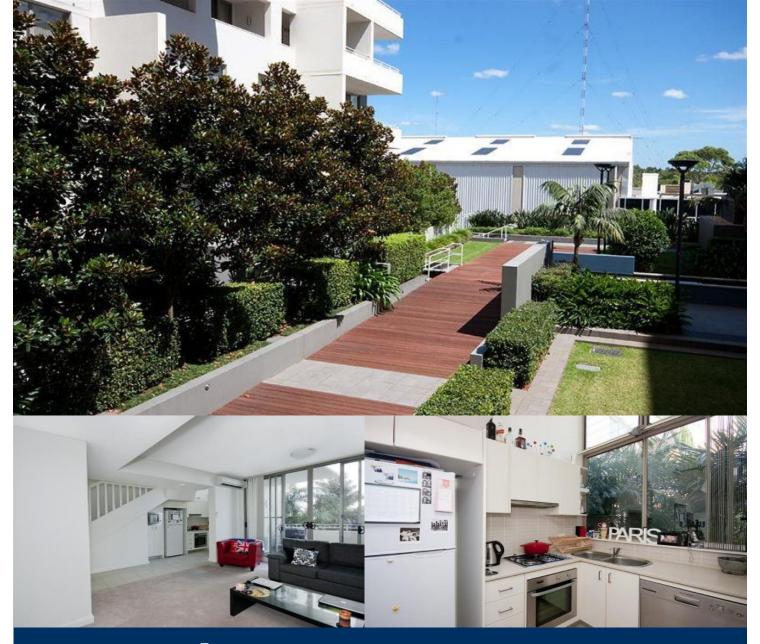

# morton

Spacious one bedroom apartment with seperate living and bedroom level, quite and private outlook over landscaped podium courtyard. Open plan living and dining, modern contemporary finishes, stone benchtops stainless steel appliances, dishwasher, microwave and dryer.

- \* Two balconies
- \* Natural light
- \* Internal storage
- \* Audio/visual intercom
- \* Secure basement carspace
- \* Basement storage cage
- \* Suitable for first home owner or investor
- \* Access to Pulse Club with heated indoor pool
- \* Professional gym and tennis courts
- \* Cafes and Restaurants on site
- \* A complete lifestyle package