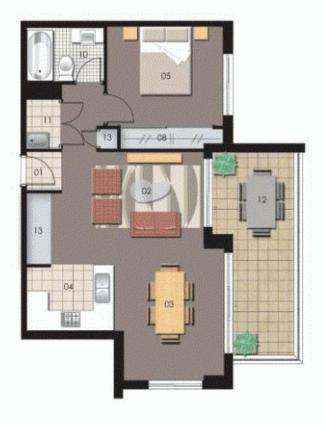

## THE WATERFRONT

AT HUMEBURH BAY

|           | Second .              |
|-----------|-----------------------|
| ENTRY     | 01                    |
| LIVING    | 02                    |
| DINING    | 03                    |
| KITCHEN   | - 04                  |
| BEDROOM 1 | 05                    |
| BEDROOM 2 | 06                    |
| BEDROOM 3 | 0.7                   |
|           | and the second second |

| WARDROBE |
|----------|
| ENSUITE  |
| BATHROOM |
| LAUNDRY  |
| BALCONY  |
| STORAGE  |
|          |

| - 067 |
|-------|
|       |
|       |
|       |
| - 09  |
|       |
|       |
|       |
|       |
| 167   |
|       |
|       |
| 40.0  |
| 3.4   |
|       |
|       |
| 1000  |
|       |
| 1000  |
|       |
| 400   |
| 13.   |
| 4.60  |
|       |
|       |
|       |
|       |
|       |
|       |
|       |
| 1.00  |

| Unit 303   |           |  |
|------------|-----------|--|
| Lot Number | 11        |  |
| Type       | 1 Bedroom |  |
| Unit Area  | 53 sam    |  |
| Balcony    | 12 sam    |  |
| Total      | 65 sam    |  |