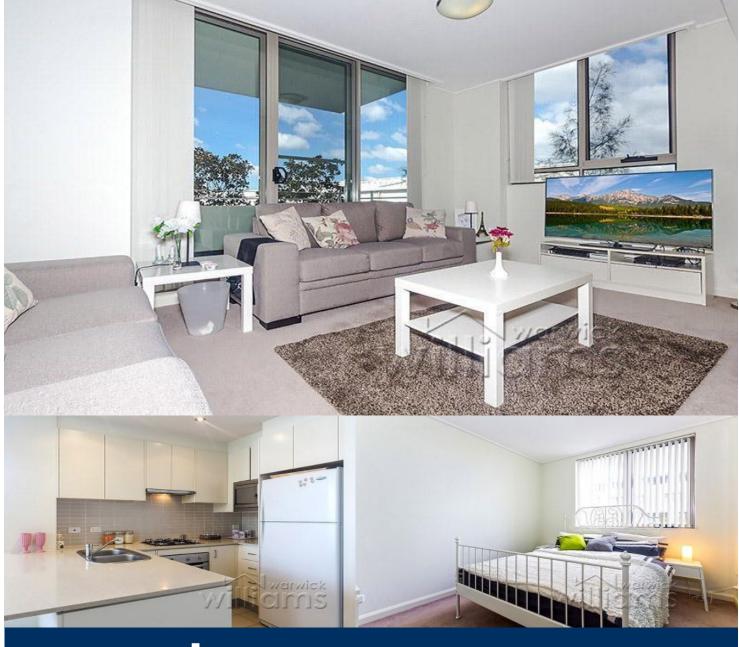

## Sarah Fowell

0437 492 129

rentals@morton.com.au

Millennium Parkland and Bi Centennial Park. Open plan living and dining with balcony overlooking internal courtyard. Great kitchen with stone bench tops, stainless steel appliances, dishwasher and microwave, large bedroom with built ins, seperate laundry. All lifestyle facilities including heated indoor pool, lagoon style outdoor pool, tennis courts, gym and steam room, cafes and restaurants.

Modern contemporary one bedroom apartment in The Waterfront Estate adjacent to Sydney Olympic Park,

\* Efficient floor plan

- \* Air conditioning
- \* Internal courtyard outlook
- \* Secure basement parking plus storage cage
- \* Bus to station or rivercat to City and Parramatta
- \* Suit first home buyer or investor