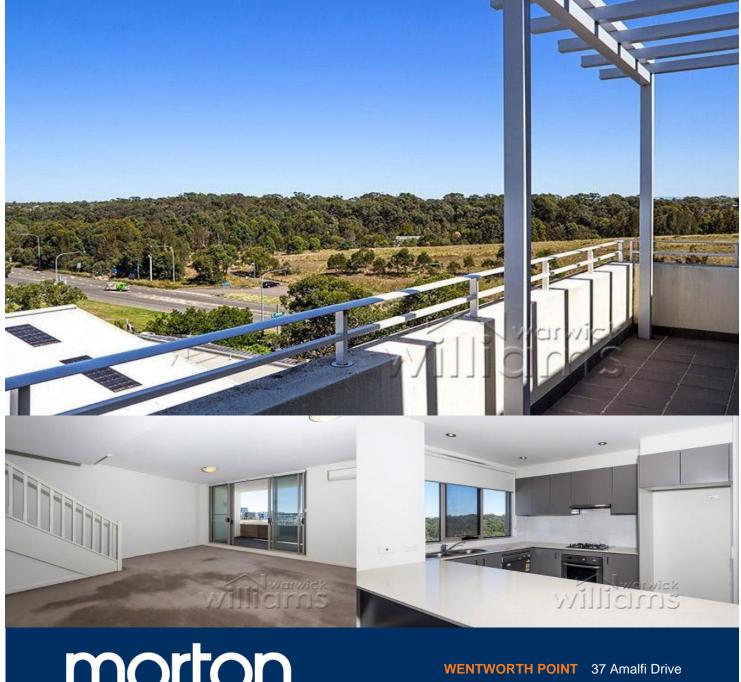

morton.

If space is a priority, investigate this interesting split level apartment situated on level six with three elevations of natural light, bright and spacious, four balconies with district views, seperate living and bedroom levels.

- \* Modern contemporary seven year old building
- \* Natural light and flow through ventilation
- \* Great kitchen with stainless steel appliances, stone bench tops
- \* Two bedrooms, two bathrooms
- \* Security audio/visual intercom
- \* Basement car space and storage cage
- \* Access to all facilities including lagoon style pool
- \* Tennis courts, gym, indoor heated pool
- \* Cafes, restaurants, medical centre, pharmacy, fresh food market