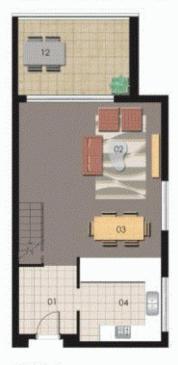

# SORRENTO

## THE WATERFRONT

LEVEL 6

LEVEL 7

|           |         |           |    | HILROAD     |
|-----------|---------|-----------|----|-------------|
| ENTRY     | 100     | WARDROBE. | 08 | ann -       |
| LIVING    | 02      | ENSUITE   | 09 |             |
| DINING    | 63      | BATHROOM  | 10 | /http://ci  |
| KITCHEN   | 04      | LAUNDRY   | 1  |             |
| BEDROOM 1 | 05      | BALCONY   | 12 |             |
| BEDROOM 2 | 86      | STORAGE   | 13 |             |
| BEDROOM 3 | 97      |           |    |             |
|           | A COPPE |           | S  | AMAGI DRIVE |

Unit 612

Lot Number 11
Type 2 Bedroom - Comer
Unit Area 108 sqm
Balcony 81 sqm
Total 149 sqm

Disclaimer All layouts are indicative only, and subject to change.

61180

Robertson+Marks