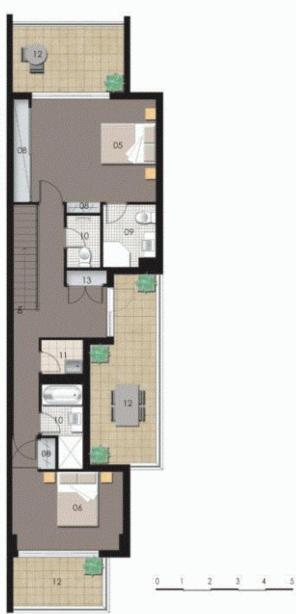

# SORRENTO

## THE WATERFRONT

LEVEL 6

LEVEL 7

|           |         |           |    | HILROAD     |
|-----------|---------|-----------|----|-------------|
| ENTRY     | 100     | WARDROBE. | 08 | ann -       |
| LIVING    | 02      | ENSUITE   | 09 |             |
| DINING    | 63      | BATHROOM  | 10 | /http://ci  |
| KITCHEN   | 04      | LAUNDRY   | 1  |             |
| BEDROOM 1 | 05      | BALCONY   | 12 |             |
| BEDROOM 2 | 86      | STORAGE   | 13 |             |
| BEDROOM 3 | 97      |           |    |             |
|           | A COPPE |           | S  | AMAGI DRIVE |

Unit 612

Lot Number 11
Type 2 Bedroom - Comer
Unit Area 108 sqm
Balcony 81 sqm
Total 149 sqm

Disclaimer All layouts are indicative only, and subject to change.

61180

Robertson+Marks