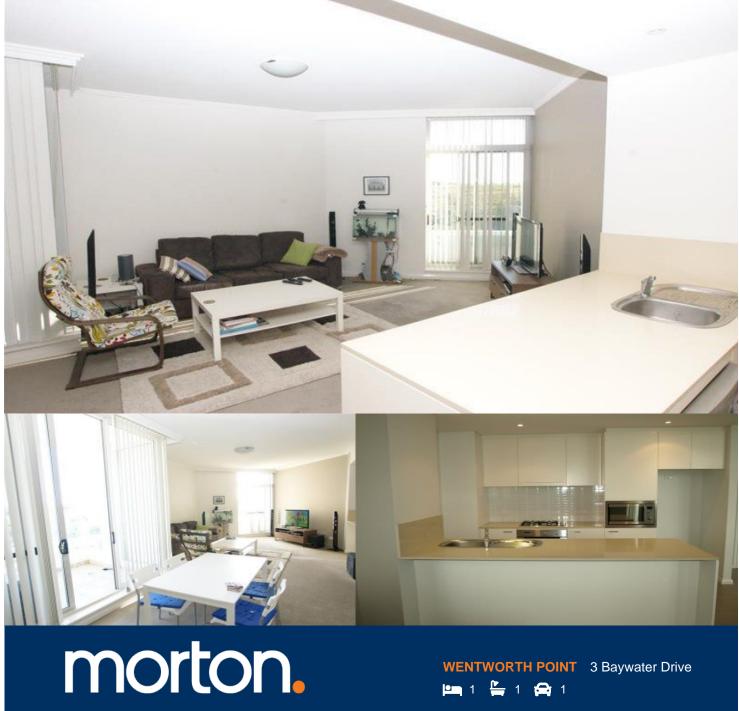

Review this opportunity 68 sqm one bedroom apartment with internal and external storage. open plan living and dining, great kitchen with dishwasher and microwave, superb building

with its own gym and outdoor pool, access to The Pulse Club with indoor heated lap pool, professional gym, sauna and tennis courts. Cafes and restaurants, day spa, hairdresser and medical centre on the estate.

medical certife on the estate.

- \* Efficient floor plan
- \* Corner position
- \* Light and bright
- \* Air conditioning in living area
- \* Lift access to secure basement parking
- \* Basement storage cage
- \* Building has its own gym and outdoor pool
- \* Adjacent to Sydney Olympic Park