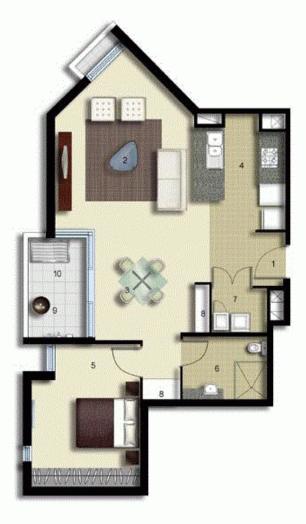

## Sarah Fowell

0437 492 129

rentals@morton.com.au

morton.com.au

ENTRY 1
LIVING 2
DINING 3
KITCHEN 4
BEDROOM 5
BATHROOM 6
LAUNDRY 7
LINEN 8
TERRACE 9
CLOTHES DRYING 10

LEVEL 06

## **PALERMO**

UNIT: 661

TYPE: 1 Bedroom

UNIT AREA: 62.0 sqm

OUTDOOR AREA: 6.0 sqm

25