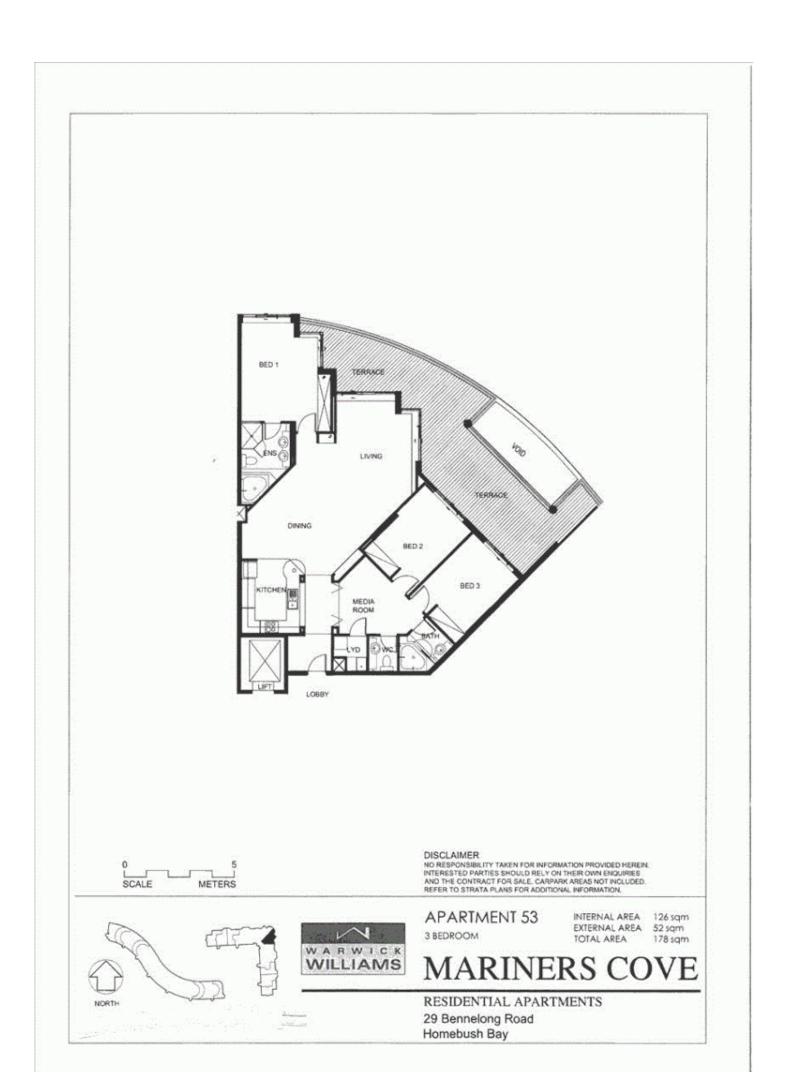

# morton.

Well positioned in the Spinnaker building of the Mariners Cove complex this generous two bedroom ground floor apartment is complimented by an abundance of natural light due to its North facing orientation. With a recently refurbished deck that looks towards the river of Homebush Bay and access to the outdoor area from all rooms, this apartment will satisfy anyones wish list

- Stunning views
- Spanning 143m2
- 71 sqm deck
- Northerly orientation
- Positioned on ground floor
- Direct access to pool and man made beach
- Generous bedroom space
- Great value
- Car park

- Gym and lifestyle facilities, walking tracks, and Sydney Olympic park.