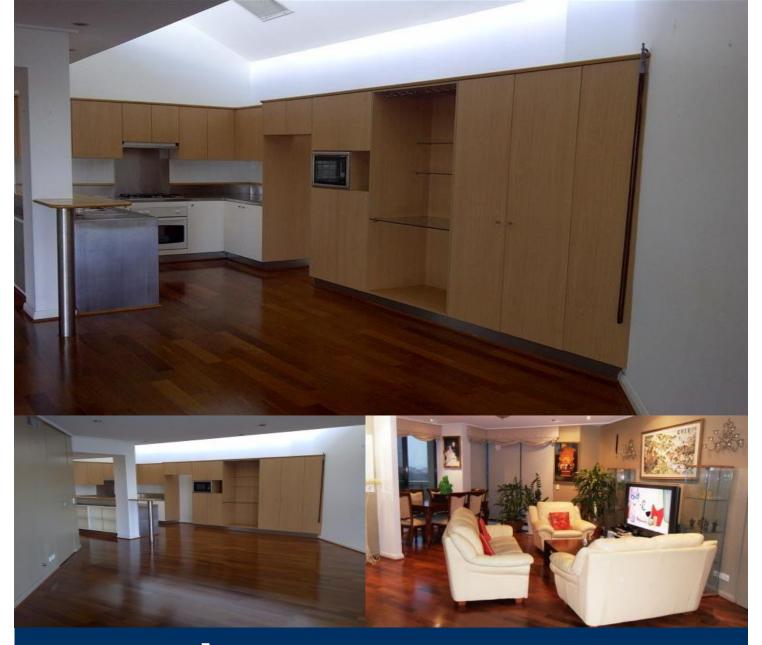

# morton.

Well positioned in the Spinnaker building of the Mariners Cove complex this generous two bedroom ground floor apartment is complimented by an abundance of natural light due to its North facing orientation. With a recently refurbished deck that looks towards the river of Homebush Bay and access to the outdoor area from all rooms, this apartment will satisfy anyones wish list

- Stunning views
- Spanning 143m2
- 71 sqm deck
- Northerly orientation
- Positioned on ground floor
- Direct access to pool and man made beach
- Generous bedroom space
- Great value
- Car park

- Gym and lifestyle facilities, walking tracks, and Sydney Olympic park.