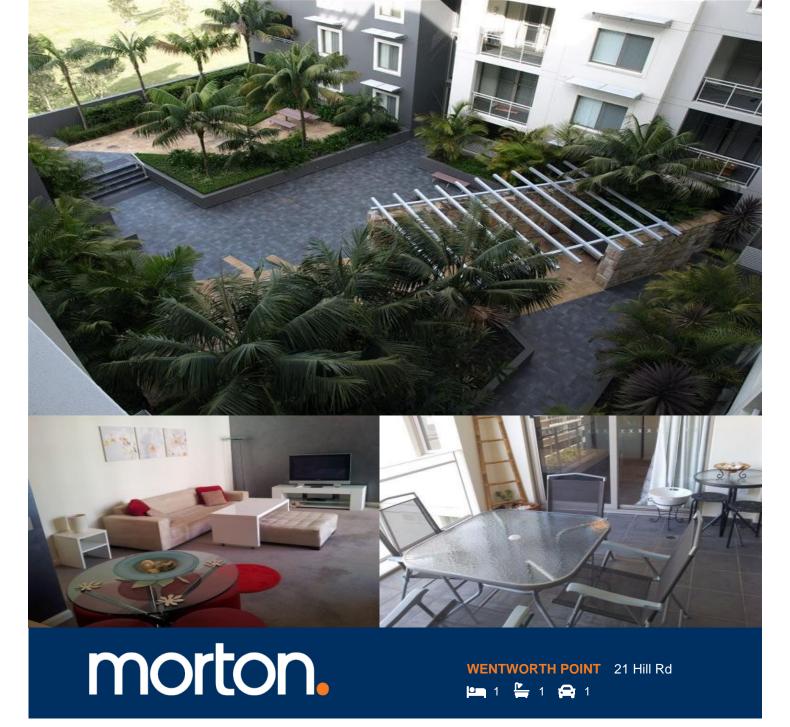

As new, generous living spaces - 75m2. Quiet northerly aspect with views over turfed park like space and Millenium parkland. Short walk to ferry wharf, adjacent to Sydney Olympic Park. Lifestyle club on site, 25m heated lap pool, brand new state of the art gymnasium, tennis courts, kayak club, cycle hire.

## Features:

Open plan living and dining
Large balcony with district views
Gourmet kitchen with s/steel appliances
One bedroom with built-ins and access to balcony
Internal laundry with dryer
Video intercom
Lift access to security undercover carspace
Enjoy onsite lifestyle club
Cafes, Day spa and medical centre