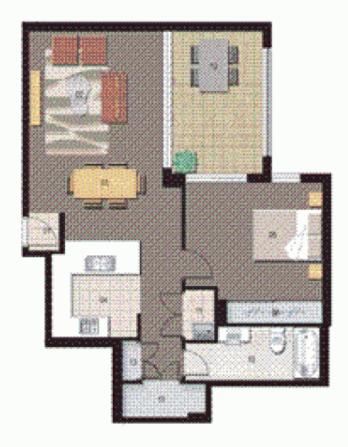

## Sarah Fowell

0437 492 129

rentals@morton.com.au

| OVERY      | 44   | WARDROBS  | 00 |
|------------|------|-----------|----|
| UNNE       | 40   | EMPLITE:  | 55 |
| CHARGE     | 44   | SADIROQUE | 70 |
| spinskip:  | - 44 | SAUNDRY   | 15 |
| SCORGOM 1  |      | Sections1 | 52 |
| S MODRAGOR | ) at | stowes    | 38 |
| SEDROOM S  | .00  |           |    |