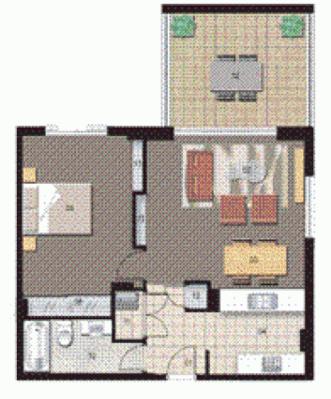

# morton.

- \* Attractive one bedroom apartment 70 sqm
- \* Built 2006
- \* North East aspect private balcony
- \* Private entrance for nine apartments only
- \* Quality finishes and fittings
- \* Stone benchtops, stainless steel appliances
- \* Basement car park plus storage cage
- \* Pulse Lifestyle Club with heated lap pool, gymnasium
- \* Tennis Courts, Cafes and Restaurants
- \* Currently leased to December 2010 at \$380 per week.