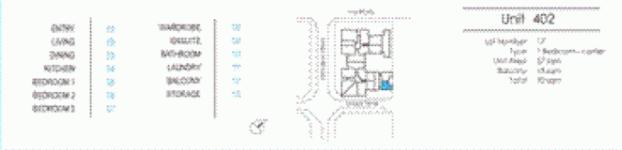

# morton.

- \* Attractive one bedroom apartment 70 sqm
- \* Built 2006
- \* North East aspect private balcony
- \* Private entrance for nine apartments only
- \* Quality finishes and fittings
- \* Stone benchtops, stainless steel appliances
- \* Basement car park plus storage cage
- \* Pulse Lifestyle Club with heated lap pool, gymnasium
- \* Tennis Courts, Cafes and Restaurants
- \* Currently leased to December 2010 at \$380 per week.