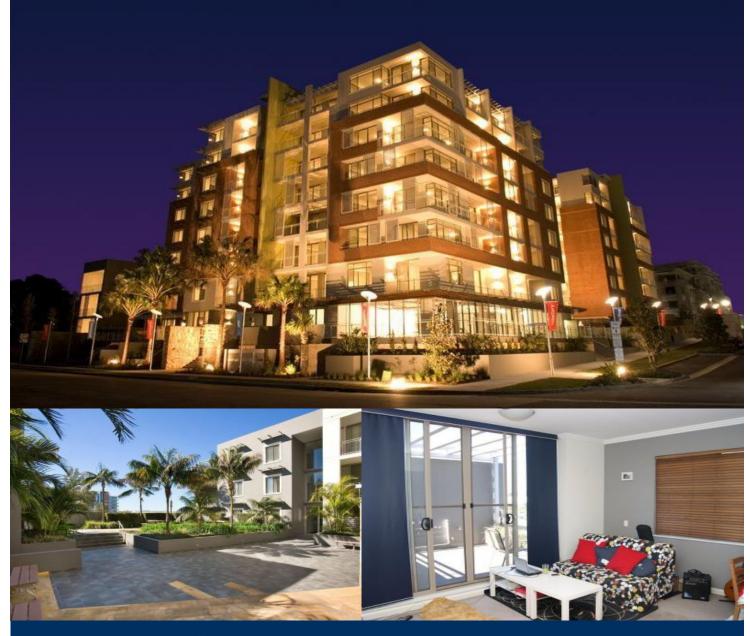

# morton.

- \* Attractive one bedroom apartment 70 sqm
- \* Built 2006
- \* North East aspect private balcony
- \* Private entrance for nine apartments only
- \* Quality finishes and fittings
- \* Stone benchtops, stainless steel appliances
- \* Basement car park plus storage cage
- \* Pulse Lifestyle Club with heated lap pool, gymnasium
- \* Tennis Courts, Cafes and Restaurants
- \* Currently leased to December 2010 at \$380 per week.

## WENTWORTH POINT 41 Amalfi Drive