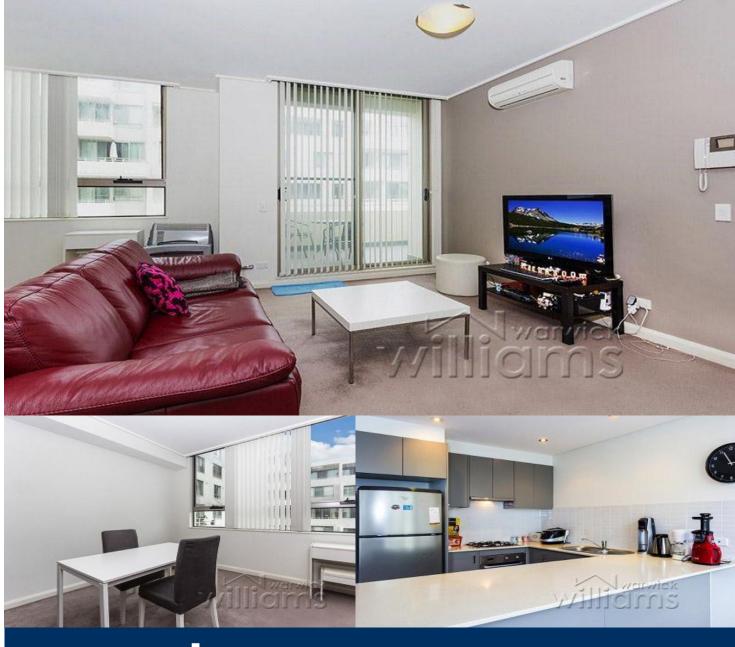

morton.

**WENTWORTH POINT** 19 Hill Rd

Private secure position, light and bright, open plan living and kitchen, balcony with outlook over landscaped courtyard, protected from afternoon sun. Secure basement car space. Excellent investment or for first home owner.

- \* Open plan living and dining
- \* Air conditioned
- \* Stone bench tops and stainless steel appliances
- \* Polyurethane finished cabinets
- \* Rare on floor storeroom
- \* Secure basement car space plus storage cage
- \* Audio/visual intercom
- \* Access to Pulse Club with indoor heated pool, gym, tennis courts and lagoon outdoor pool