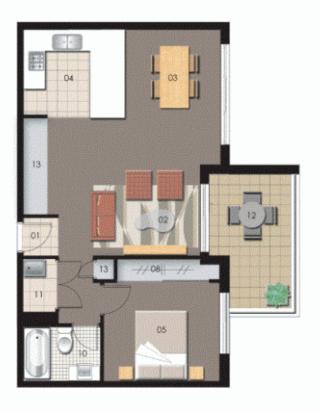

## Sarah Fowell

0437 492 129

rentals@morton.com.au

0 1 2 3 4 5

| ENTRY     | 01  | WARDROBE | 08   |
|-----------|-----|----------|------|
| LIVING    | -02 | ENSUITE  | 09   |
| DINING    | 83  | BATHROOM | 10   |
| KITCHEN   | 04  | LAUNDRY  | - 11 |
| BEDROOM 1 | 05  | BALCONY  | 12   |
| BEDROOM 2 | 06  | STORAGE  | 13   |
| BEDROOM 3 | 67  |          |      |
|           |     | 1        |      |

| Unit                                                | 502                                          |  |
|-----------------------------------------------------|----------------------------------------------|--|
| Lot Number<br>Type<br>Unit Area<br>Balcony<br>Total | 11<br>1 Bedroom<br>58 sam<br>9 sam<br>67 sam |  |