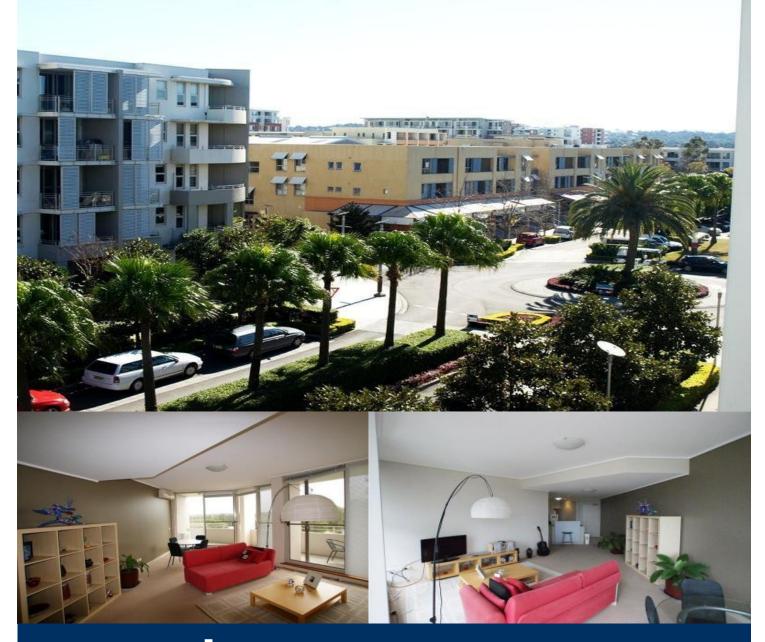

## morton.

Two bedroom apartment with outlook over Sydney Olympic Park precinct and The Piazza, efficient floorplan, modern kitchen and appliances, both bedrooms with built-ins; ensuite to main, security building with video intercom and undercover parking. Access to Pulse Lifestyle Club with indoor heated lap pool, gymnasium, tennis courts. On site cafes. restaurants, deli/bottle shop, day spa, hairdresser and medical centre. Surrounded by 425 hectares of urban parkland. Currently tenanted on an expired lease at \$440 per week.