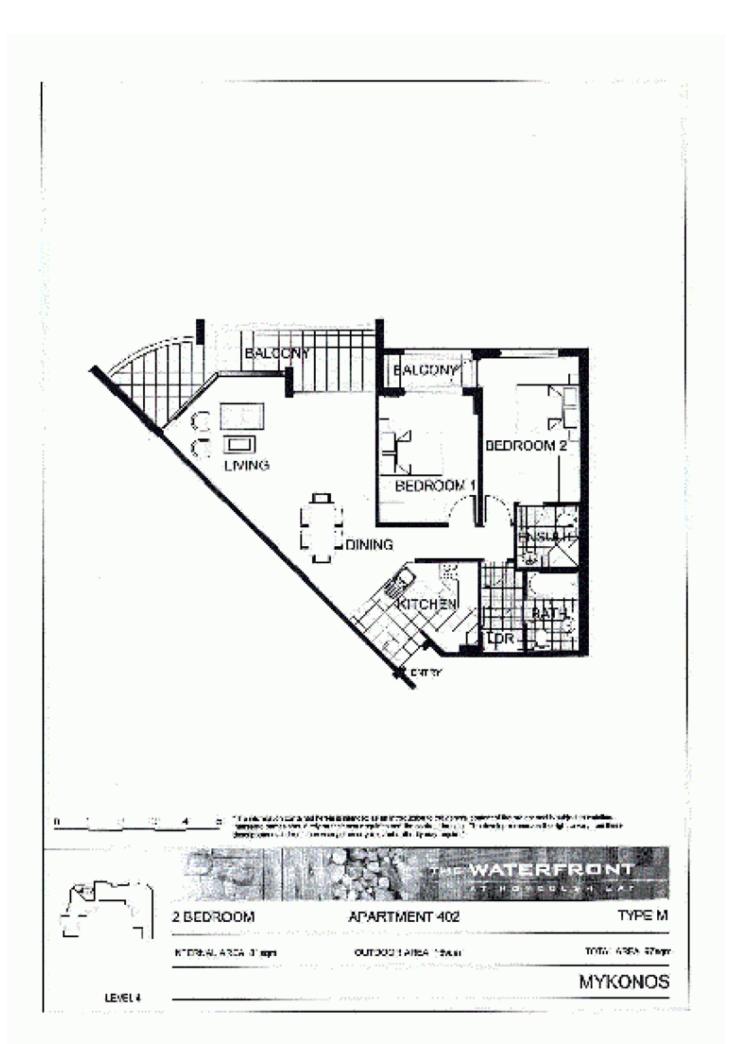

## morton.

Two bedroom apartment with outlook over Sydney Olympic Park precinct and The Piazza, efficient floorplan, modern kitchen and appliances, both bedrooms with built-ins; ensuite to main, security building with video intercom and undercover parking. Access to Pulse Lifestyle Club with indoor heated lap pool, gymnasium, tennis courts. On site cafes. restaurants, deli/bottle shop, day spa, hairdresser and medical centre. Surrounded by 425 hectares of urban parkland. Currently tenanted on an expired lease at \$440 per week.