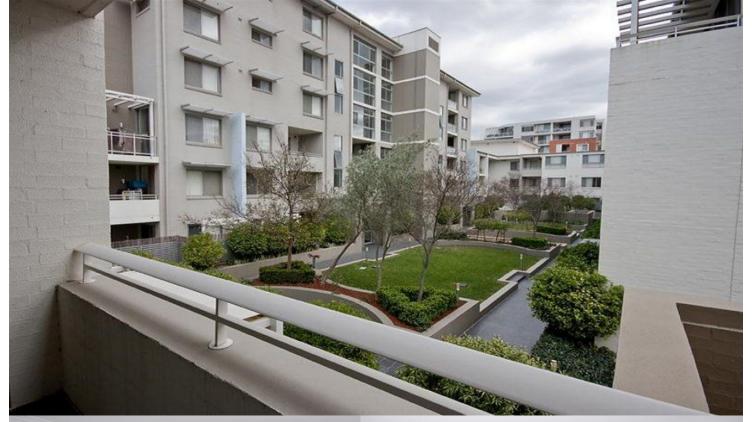

## morton.

WENTWORTH POINT 3 Stromboli Strait

Two bedroom apartment in low rise courtyard style building, front and rear balconies, natural light on two elevations, excellent ventilation and flow through river breezes, morning and afternoon sun. First floor location, walk up one set of stairs, private and quiet - shared by only one other apartment. Entry via landscaped courtyard, basement car parking with lift access.

- \* First Floor
- \* Single level
- \* Two bathrooms, main bedroom with ensuite
- \* Balconies front and rear
- \* BBQ near kitchen
- \* Two car spaces in secure basement
- \* Audio/ visual intercom
- \* Access to Pulse Club with heated indoor pool
- \* Professional gym, sauna and tennis courts