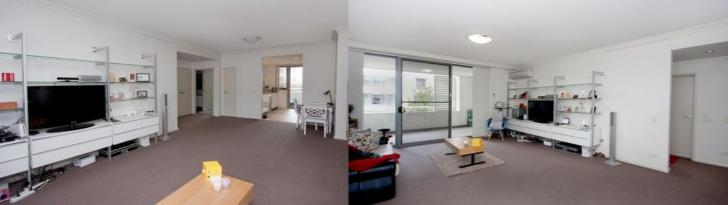

## morton.

WENTWORTH POINT 3 Stromboli Strait

Two bedroom apartment in low rise courtyard style building, front and rear balconies, natural light on two elevations, excellent ventilation and flow through river breezes, morning and afternoon sun. First floor location, walk up one set of stairs, private and quiet - shared by only one other apartment. Entry via landscaped courtyard, basement car parking with lift access.

- \* First Floor
- \* Single level
- \* Two bathrooms, main bedroom with ensuite
- \* Balconies front and rear
- \* BBQ near kitchen
- \* Two car spaces in secure basement
- \* Audio/ visual intercom
- \* Access to Pulse Club with heated indoor pool
- \* Professional gym, sauna and tennis courts