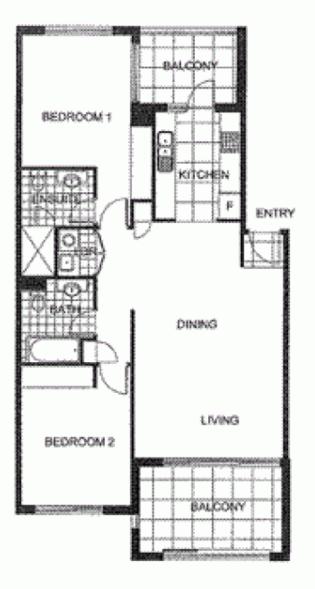

THE WATERFRONT AT HOMEBURH BAY

2 BEDROOM

APARTMENT 218

TYPE C

INTERNAL AREA 89 sgm

OUTDOOK AREA 17 upn

TOTAL AREA 100 ages

SEVEL2