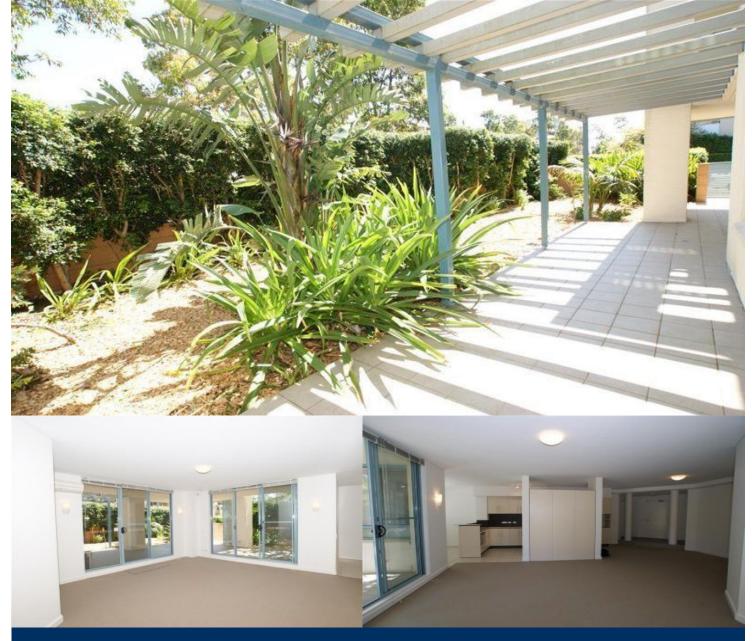

# morton.

**WENTWORTH POINT** 5 Stromboli Strait

Central position located near the water opposite tennis courts, superb proportions, spacious secure and private. This rare family apartment has few competitors.

A rare combination with off street access, three bedroom accomodation and sunfilled, landscaped and tiled affresco living spaces.

- \* Ground floor dual access
- \* Open plan living spaces
- \* Galley style kitchen
- \* Wrap around terrace/garden 199 sqm
- \* Abundant sun and natural light
- \* Double lock up garage
- \* Access to lagoon pool, tennis courts, gym, indoor heated lap pool
- \* Cafes and restaurants, medical centre, pharmacy and fresh food market
- \* Adjacent to Sydney Olympic Park precinct
- \* Surrounded by Millennium Parkland, Bi Centennial park, cycling tracks and walkways