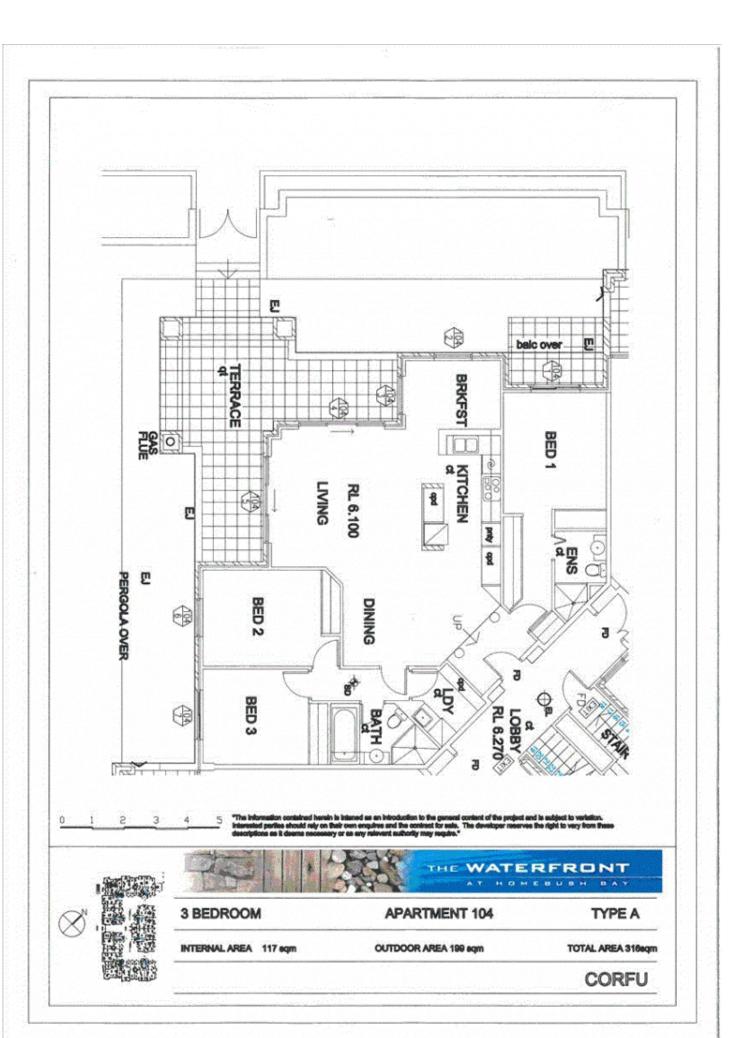

A rare combination with off street access, three bedroom accomodation and sunfilled, landscaped and tiled affresco living spaces.

- \* Ground floor dual access
- \* Open plan living spaces
- \* Galley style kitchen
- \* Wrap around terrace/garden 199 sqm
- \* Abundant sun and natural light
- \* Double lock up garage
- \* Access to lagoon pool, tennis courts, gym, indoor heated lap pool
- \* Cafes and restaurants, medical centre, pharmacy and fresh food market
- \* Adjacent to Sydney Olympic Park precinct
- \* Surrounded by Millennium Parkland, Bi Centennial park, cycling tracks and walkways