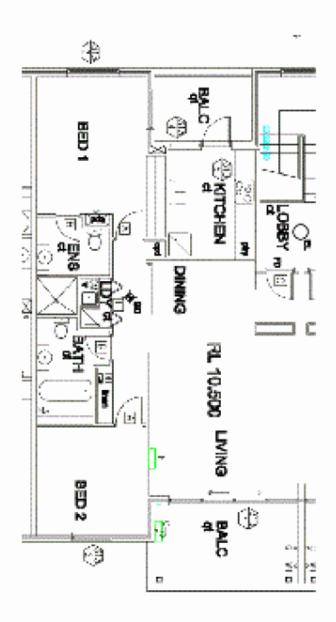

2 BEDROOM

APARTMENT 313

TYPEC

INTERNALAREA 88 agm

OUTDOOR AREA 16 mgm

TOTAL AREA 104 squ

CORFU