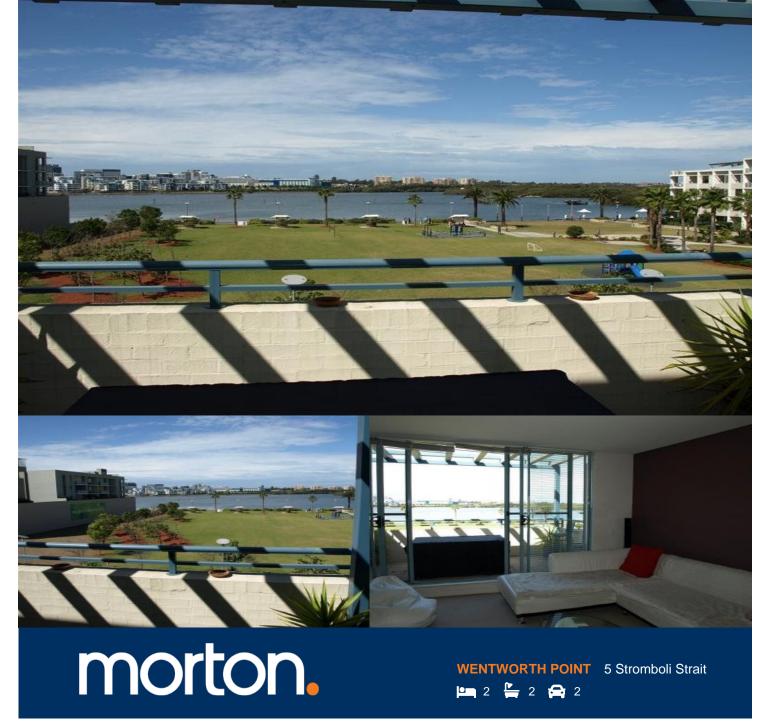

Top floor two bedroom, two bathroom apartment with efficient flow through floorplan. and double lock up garage.

- Courtyard style building
- Spacious 104m2
- Two balconies
- Main bathroom with bath plus ensuite
- Basement lock up garage, parking for two cars
- Minutes to The Piazza