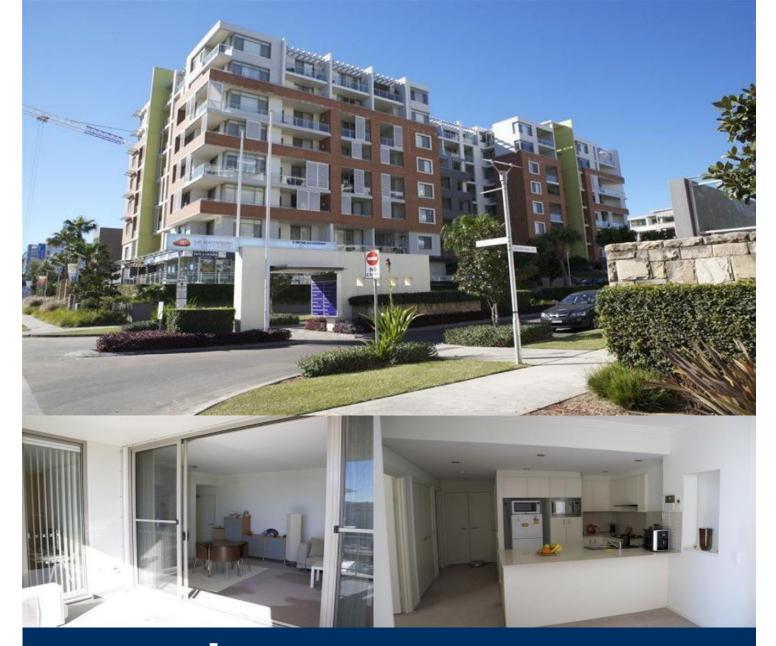

# morton.

\* Bedroom with built in wardrobe and natural light from adjacent balcony

 $^{\ast}$  Spacious living/dining room flows to sun drenched N E aspect balcony

\* Kitchen with stone benchtops, polyeurethane finishes, s/steel appliances including microwave oven and dishwasher

\* Internal laundry with dryer plus rare large internal storage cupboard

- \* Video intercom security
- \* Car space and storage cage in secure basement
- \* High speed internet etc via Homelinx

\* Access to lifestyle facilities including indoor lap pool, gymnasium, tennis courts

- \* Suit investor or owner occupier following lease expiry
- \* Currently rented at \$400 per week
- \* Lease expires 14/06/2011