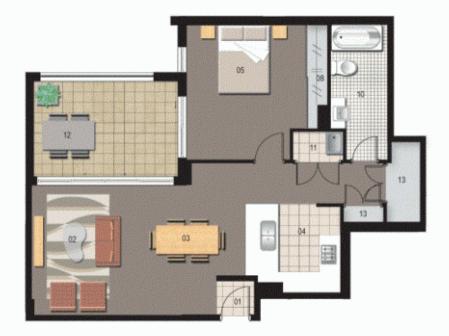

# morton.

\* Bedroom with built in wardrobe and natural light from adjacent balcony

 $^{\ast}$  Spacious living/dining room flows to sun drenched N E aspect balcony

\* Kitchen with stone benchtops, polyeurethane finishes, s/steel appliances including microwave oven and dishwasher

\* Internal laundry with dryer plus rare large internal storage cupboard

- \* Video intercom security
- \* Car space and storage cage in secure basement
- \* High speed internet etc via Homelinx

\* Access to lifestyle facilities including indoor lap pool, gymnasium, tennis courts