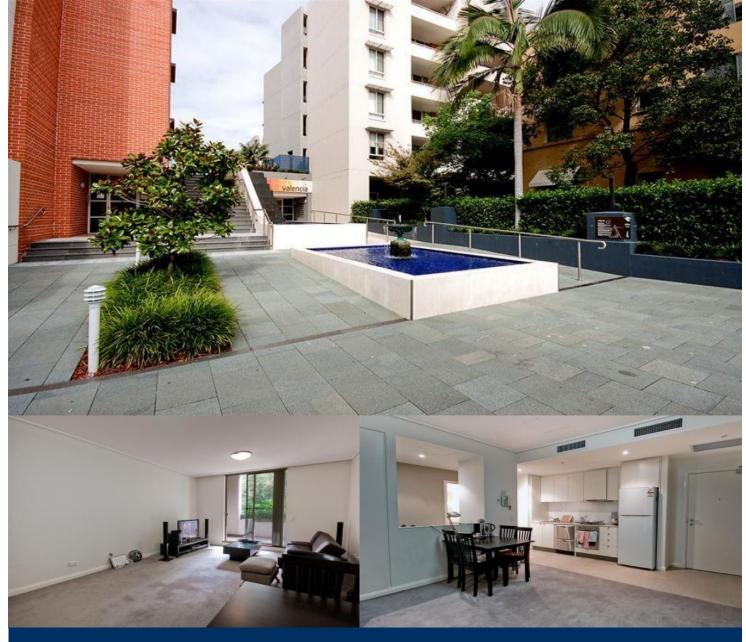

morton.

WENTWORTH POINT 4 The Crescent

First class attractive apartment with open plan living flowing to large terrace / balcony.

- \* Seperate computer/media area
- \* Bedroom access to balcony
- Stainless steel appliances including microwave & dishwasher
- \* Good internal storage and storage cage
- \* Single car space within a secure basement
- \* Audio/visual security intercom
- \* Ducted airconditioning
- \* Premium quality fittings and inclusions
- \* Seperate pool for building occupants
- \* Restaurants, coffee shops
- \* Pulse Club with heated pool, gymnasium, tennis court Enjoy the resort lifestyle and sense of community, join the Kayak Club, ride your bike, there is lots to do at Wentworth Point.