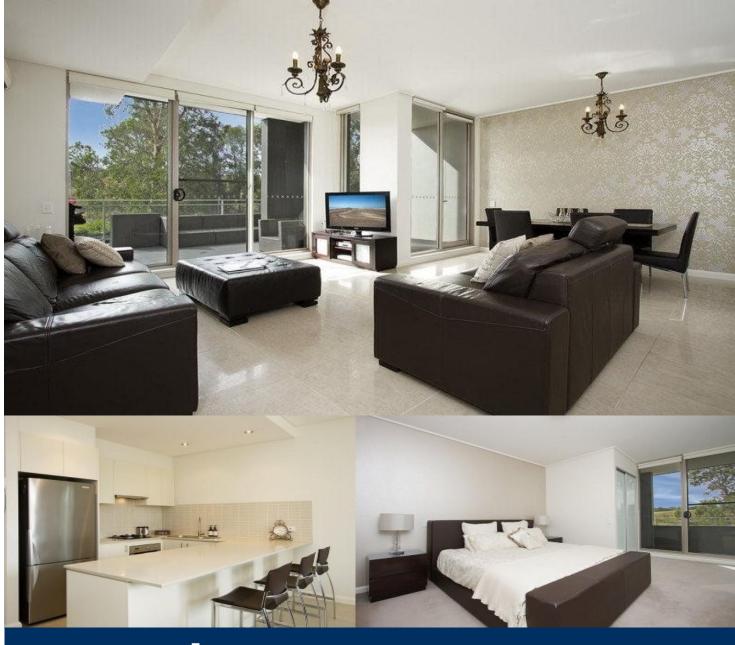

## Sarah Fowell

0437 492 129

rentals@morton.com.au

\* Tiled separate living room and dining room

This sizable 140 sqm split level apartment features:

- \* Reverse cycle air conditioning in living quarter \* Sun blessed north-west facing courtyard
- \* Gourmet kitchen with stone bench tops and breakfast bar, stainless steel appliances and plenty cupboard space

This well presented with house like proportions, sun drenched 2 bedroom apartment offers an overly generous floor plan with

relaxed low maintenance making it the perfect family home.

- \* King size main bedroom, with reverse cycle air conditioner, built in wardrobes, en-suite and access to private balcony
- \* Second bedroom with built in wardrobe and access to private balcony
- \* Modern and well-appointed master size main bathroom
- \* Full size laundry room with dryer
- \* Tandem car space plus double size storage cage.
- \* Immediate access to the apartment from street level
- \* Access to public transport at your front door
- \* Pulse Lifestyle Club with access to indoor and outdoor pools,