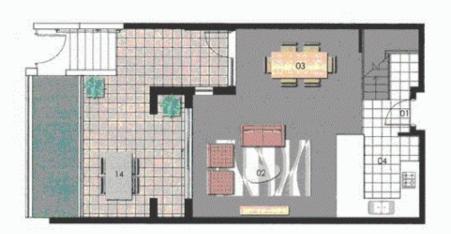

## THE WATERFRUNT

LEVEL 2

LEVEL 1

WARDROBE ENTRY 01 LIVING ENSUITE 09 02 BATHROOM 10 DINING 03 KITCHEN 04 LAUNDRY BALCONY 12 BEDROOM 1 95 BEDROOM 2 STORAGE 13 06 COURTYARD 34 BEDROOM 3

Unit 101

3 4

2

Lot Number 11
Type 2 8edroom
Unit Area 103 sqm
Courtyard 28 sqm
Balcony 9 sqm
Tatal 140 sqm