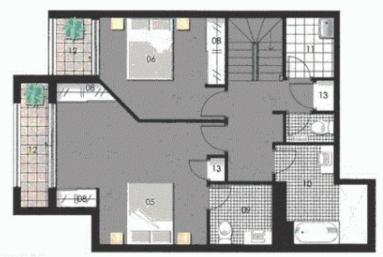

## THE WATERFRUNT

LEVEL 2

LEVEL 1

WARDROBE ENTRY 01 LIVING ENSUITE 09 02 BATHROOM 10 DINING 03 KITCHEN 04 LAUNDRY BALCONY 12 BEDROOM 1 95 BEDROOM 2 STORAGE 13 06 COURTYARD 34 BEDROOM 3

Unit 101

3 4

2

Lot Number 11
Type 2 8edroom
Unit Area 103 sqm
Courtyard 28 sqm
Balcony 9 sqm
Tatal 140 sqm