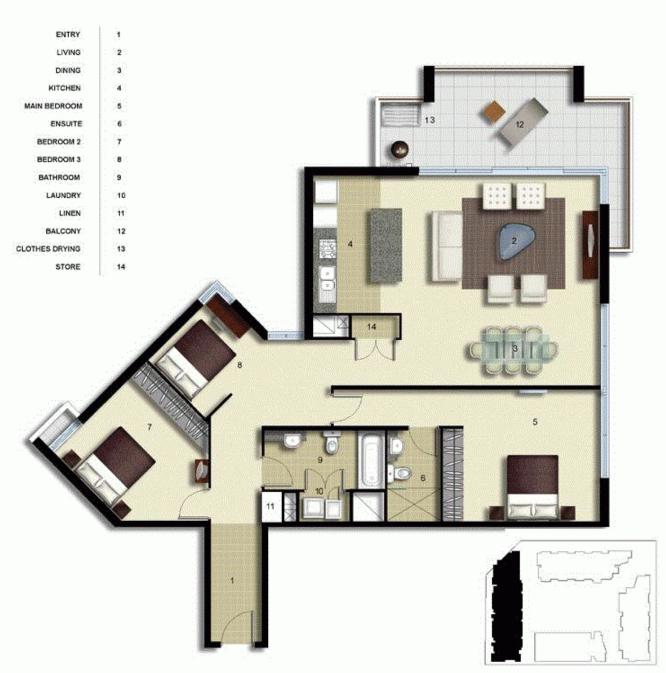

## PALERMO

LEVEL 03

UNIT: 362

TYPE: 3 Bedroom

UNIT AREA: 122.0 sqm

OUTDOOR AREA: 20.0 sqm

25