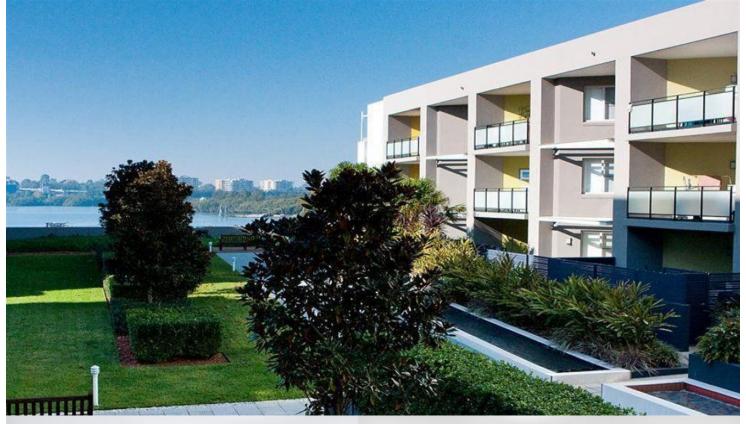

# morton.

**WENTWORTH POINT** 2 The Crescent

Very modern high quality building on the waterfront at Homebush Bay with the best in finishes, facilities and amenities.

### Features:

- \* Rare apartment with natural light on three sides
- \* Bedroom/bathroom on each level
- \* Stone benchtops, Italian tiling, premium fittings
- \* Spacious living room flows to Alfresco balcony and views
- \* Seperate laundry and third guest WC
- \* Media/computer area adjacent to kitchen
- \* Several storage areas within the apartment
- \* Two car spaces within secure basement
- \* Storage cage in basement
- \* Audio visual intercom
- \* Tiled outdoor pool complex exclusive to building residents