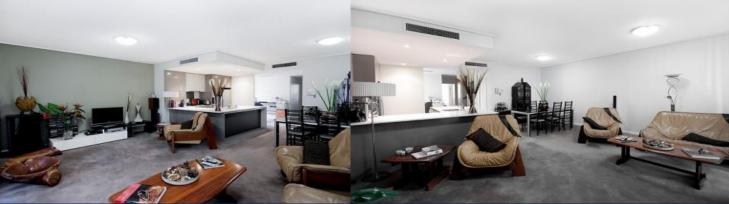

### Features:

- \* Rare apartment with natural light on three sides
- \* Bedroom/bathroom on each level
- \* Stone benchtops, Italian tiling, premium fittings
- \* Spacious living room flows to Alfresco balcony and views
- \* Seperate laundry and third guest WC
- \* Media/computer area adjacent to kitchen
- \* Several storage areas within the apartment
- \* Two car spaces within secure basement
- \* Storage cage in basement
- \* Audio visual intercom
- \* Tiled outdoor pool complex exclusive to building residents