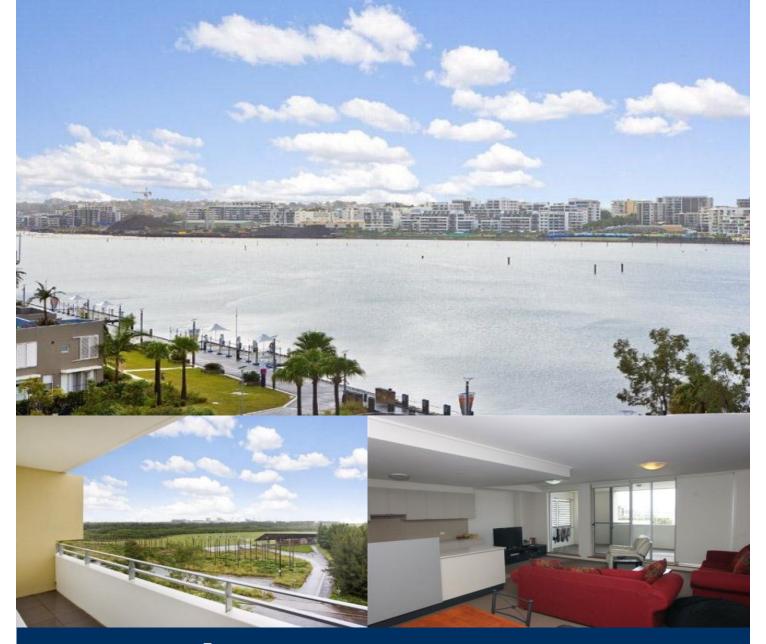

# morton.

Spacious living 129 sqm, faultless presentation, two bedrooms, study, storage, two car spaces.

- \* The best North East aspect sun all day
- \* Flow through River breezes each afternoon
- \* Airconditioned living area
- \* 2 bedrooms, 2 bathrooms; main with ensuite
- \* Study with connections to power internet etc
- \* Internal storage room and laundry storage
- \* Huge Alfresco balcony an outside room
- \* Plus rear balcony
- \* Impressive Water & Sydney Olympic Park views
- \* On floor waste shute and recycling depot
- \* Seperate outdoor pool for building residents
- \* Indoor heated lap pool, gym, tennis courts onsite