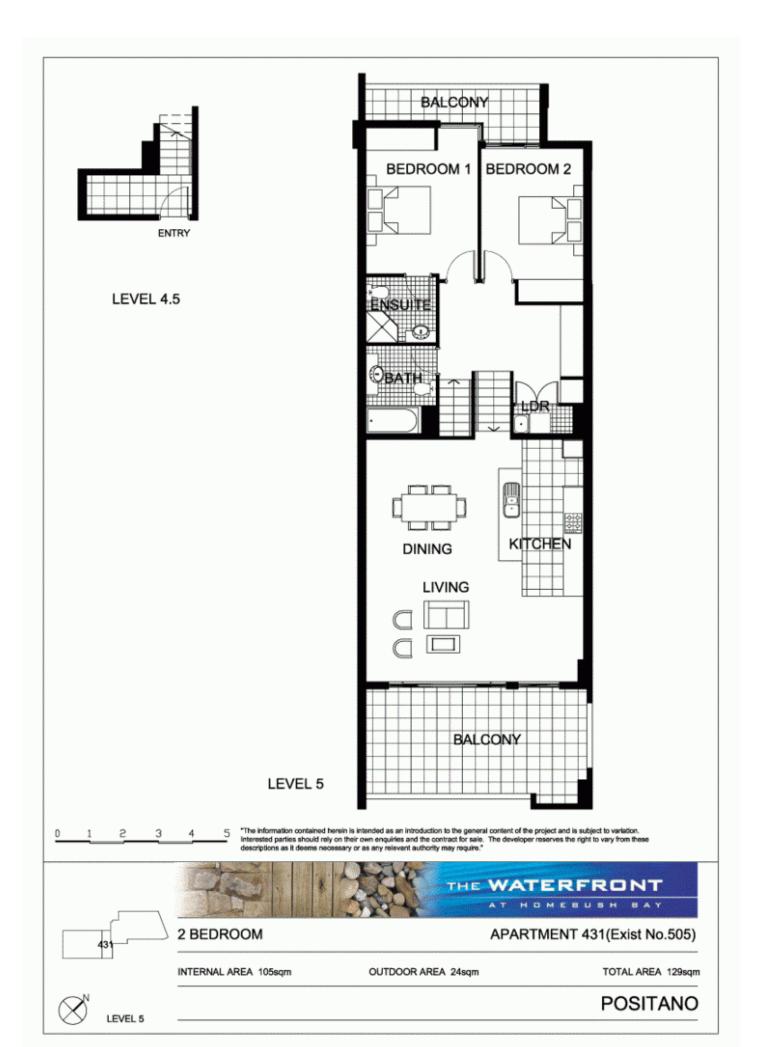

# morton.

Spacious living 129 sqm, faultless presentation, two bedrooms, study, storage, two car spaces.

- \* The best North East aspect sun all day
- \* Flow through River breezes each afternoon
- \* Airconditioned living area
- \* 2 bedrooms, 2 bathrooms; main with ensuite
- \* Study with connections to power internet etc
- \* Internal storage room and laundry storage
- \* Huge Alfresco balcony an outside room
- \* Plus rear balcony
- \* Impressive Water & Sydney Olympic Park views
- \* On floor waste shute and recycling depot
- \* Seperate outdoor pool for building residents
- \* Indoor heated lap pool, gym, tennis courts onsite