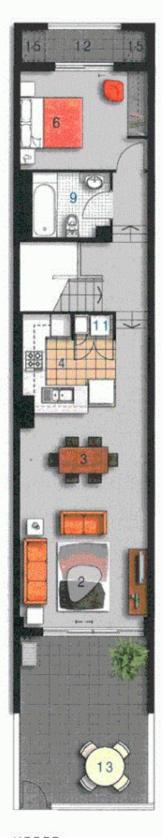

## Unit 276

Lot Number 6
Type 2 Bedroom
Unit Area 89m²
Balcony 4m²
Terrace 38m²
otal 131m²
Scale 1:100

UPP

0

2,5

5M

Disclaimer: All Layouts are indicative only, and subject to change.