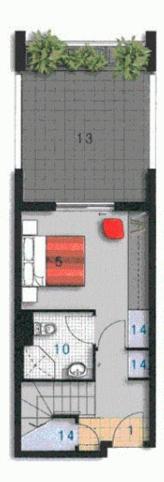

## Unit 276

Lot Number 6
Type 2 Bedroom
Unit Area 89m²
Balcony 4m²
Terrace 38m²
otal 131m²
Scale 1:100

UPP

0

2,5

5M

Disclaimer: All Layouts are indicative only, and subject to change.