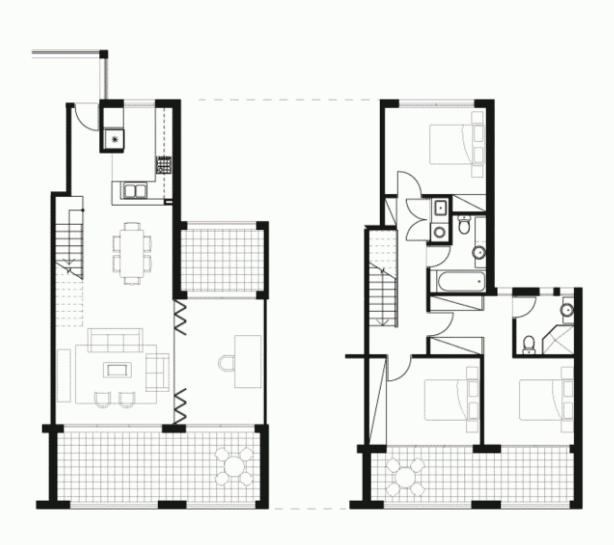

| 72 | THE PARTY           | THE WATERFRONT  |
|----|---------------------|-----------------|
|    | THE PERSON NAMED IN | AT ROMEBUSH BAY |

3 BEDROOM UNIT 321 TYPE K1

INTERNAL AREA 167 sgm OUTDOOR AREA 34 sqm TOTAL AREA 201 sqm