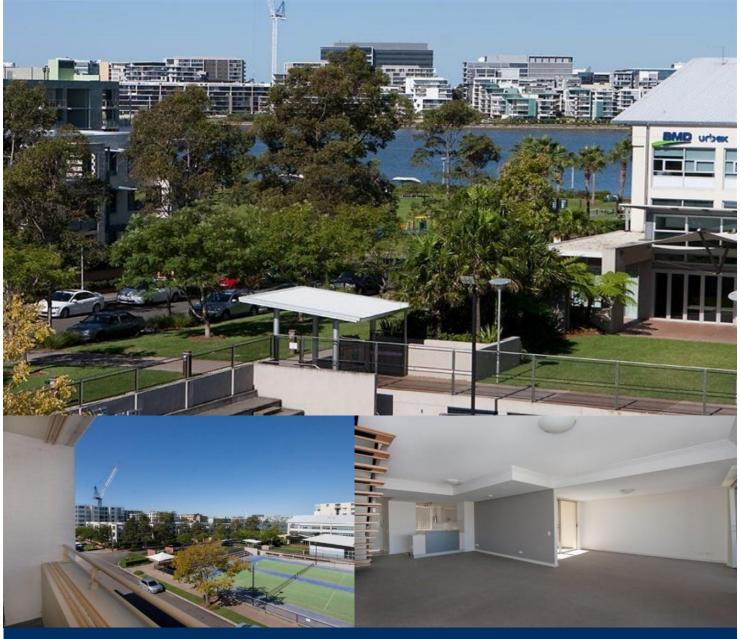

morton.

WENTWORTH POINT 4 Stromboli Strait

Review the opportunity here, a spacious two level three bedroom apartment with extraordinary living areas, seperate bedroom and living levels.

- \* Excellent outlook with views over tennis courts through Homebush Bay to Rhodes plus views over attractive internal private landscaped courtyard
- \* Perfect presentation, light and bright, three balconies
- \* Huge living/dining room flows to full length covered balcony
- \* Opportunity to join Pulse Club with heated lap pool, gym and tennis courts
- \* Cafes, Restaurants, Medical Centre, Pharmacy and Day Spa on site
- \* Adjacent to Sydney Olympic Park and 425 hectares of urban parkland