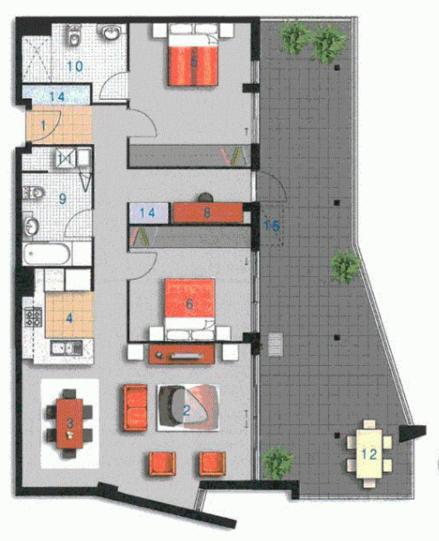

ENTRY 0.1 0.5 DINING KITCHEN I MOORGE 0.6 BEDROOM 2 STUDY BATHROOM 0.9 ENSUITE LAUNDRY BALCONY STORAGE 1.4 CLOTHES DRYING 15

### Unit 847

Lot Number 142

Type 2 Bedroom

Unit Area 100m

Balcony 49m<sup>2</sup>

Total 149m<sup>2</sup>

Scale 1:100

Revision A (16.02.07)