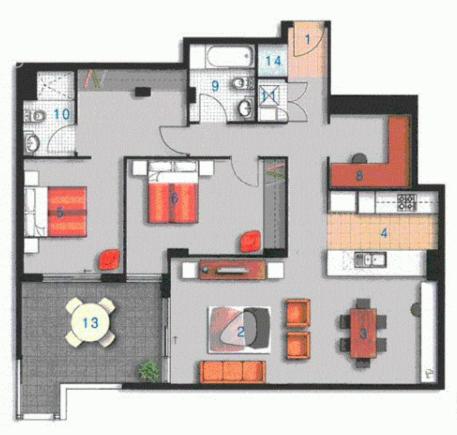

## Unit 341

Lot Number 93

Type 2 Bedroom

Unit Area 104m<sup>2</sup>

Terrace 14m<sup>2</sup>

Total 118m<sup>2</sup>

Scale 1:100

Disclaimer: All Layouts are indicative only, and subject to change.