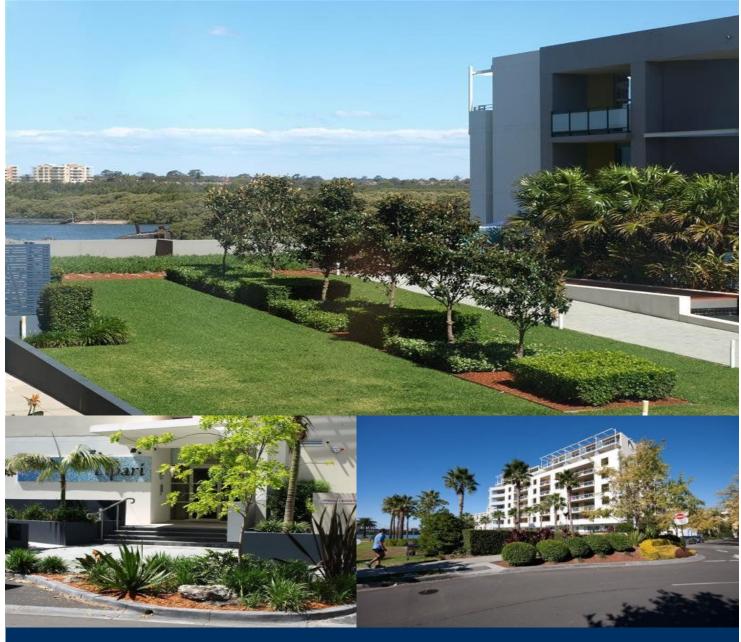

# lipari

morton.

WENTWORTH POINT 2 The Crescent

Within The Waterfront project there are few apartments that provide a full size study this apartment has one. Two generous bedrooms, main bedroom with en suite and dressing area, total area 119 sqm. Spacious kitchen and living room flows to an external ground floor terrace that opens to the landscaped podium level including a resort style pool complex. This premium building at the waters edge on Homebush Bay provides quality finishes and ducted air conditioning. Located opposite Pulse Club with heated pool, gym, tennis courts, cafes and restaurants. Priced to sell quickly.