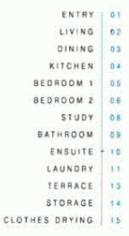

## Unit 341

Lot Number 93

Type 2 Bedroom

Unit Area 104m<sup>2</sup>

Terrace 14m<sup>2</sup>

Total 118m<sup>2</sup>

Scale 1:100

Disclaimer: All Layouts are indicative only, and subject to change.