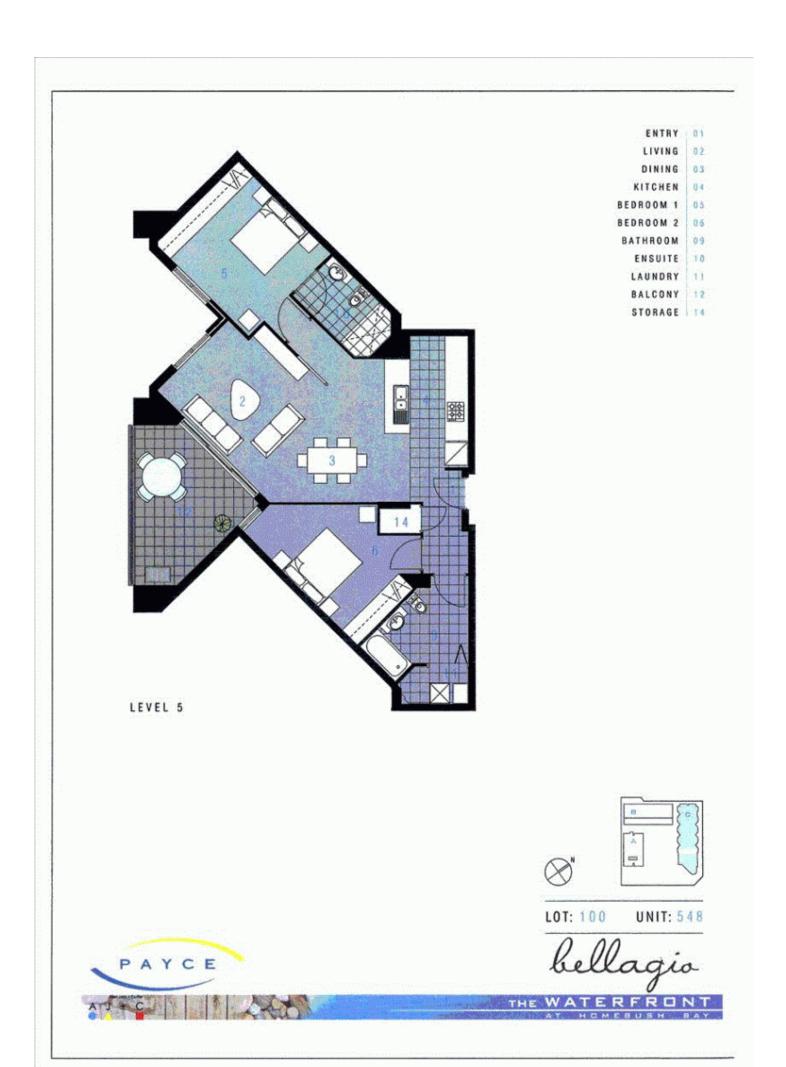

## morton.

Attractive contemporary style open plan apartment on level five with views through pool complex to Rhodes. Two bedrooms, two bathrooms, main bedroom with ensuite, quality fittings and finishes, ducted air conditioning, one car space in secure basement with audio/visual security intercom. Outdoor pool and recreation area within building plus access to Pulse Club with heated indoor pool, professional gym and tennis courts. Walk to Coffee shops, restaurants, medical centre, pharmacy, convenience store.

## WENTWORTH POINT 548/46 Baywater Drive Im 2 Im 2

View

As advertised or by appointment