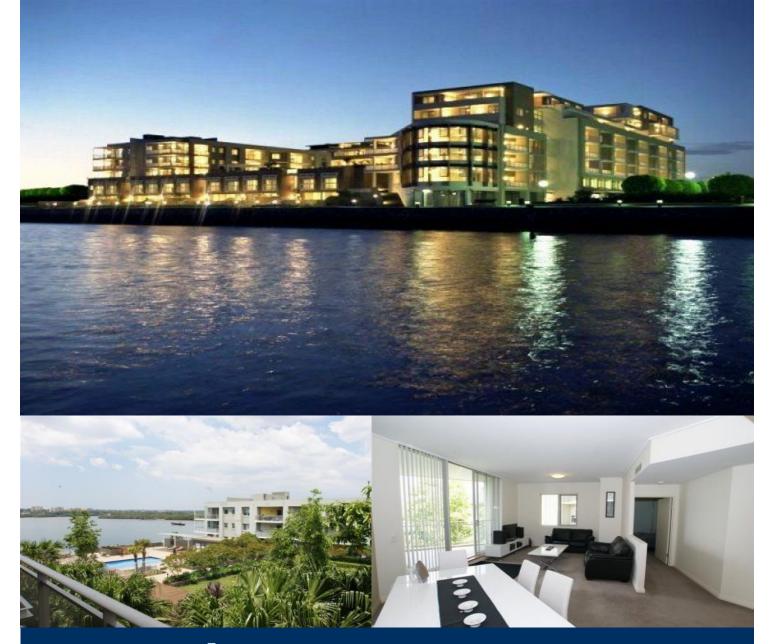

## morton.

Attractive contemporary style open plan apartment on level five with views through pool complex to Rhodes. Two bedrooms, two bathrooms, main bedroom with ensuite, quality fittings and finishes, ducted air conditioning, one car space in secure basement with audio/visual security intercom. Outdoor pool and recreation area within building plus access to Pulse Club with heated indoor pool, professional gym and tennis courts. Walk to Coffee shops, restaurants, medical centre, pharmacy, convenience store.

## WENTWORTH POINT 548/46 Baywater Drive Im 2 Im 2

View

As advertised or by appointment