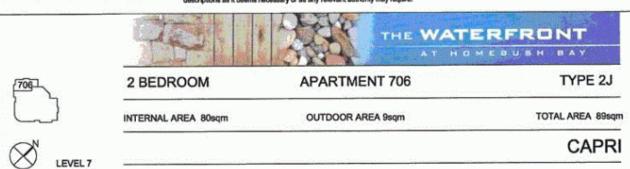

## morton.

**WENTWORTH POINT** 1 The Piazza

2

Light and bright with Sydney Olympic Park views!

Two bedroom apartment with ensuite and main bathroom plus separate laundry and storage. Vacant and well presented suit owner occupier or investor. Private level two courtyard with BBQ. Pulse Lifestyle Club onsite including tennis courts, heated pool, gymnasium. Local cafes, restaurants, doctor and dentist. Surrounded by extensive urban parklands for your enjoyment.

- \* District views
- \* Living / dining room flows to external balcony
- \* Two spacious bedrooms
- \* Modern kitchen with s/steel appliances
- \* Separate laundry and storage
- \* Single car space in secure basement
- \* Video security intercom