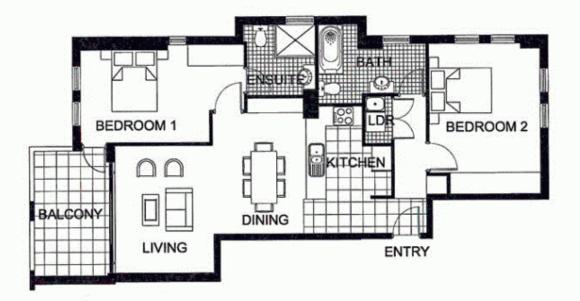

## morton.

**WENTWORTH POINT** 1 The Piazza

2

Light and bright with Sydney Olympic Park views!

Two bedroom apartment with ensuite and main bathroom plus separate laundry and storage. Vacant and well presented suit owner occupier or investor. Private level two courtyard with BBQ. Pulse Lifestyle Club onsite including tennis courts, heated pool, gymnasium. Local cafes, restaurants, doctor and dentist. Surrounded by extensive urban parklands for your enjoyment.

- \* District views
- \* Living / dining room flows to external balcony
- \* Two spacious bedrooms
- \* Modern kitchen with s/steel appliances
- \* Separate laundry and storage
- \* Single car space in secure basement
- \* Video security intercom