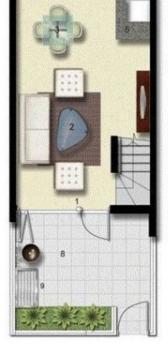

### morton.com.au

- ENTRY 1
- LIVING 2
- DINING 3

6

7

8

9

- KITCHEN 4 5
- STORAGE
- MAIN BEDROOM ENSUITEALAUNDRY
- TERRACE CLOTHES DRYING

LEVEL 02

LEVEL 01