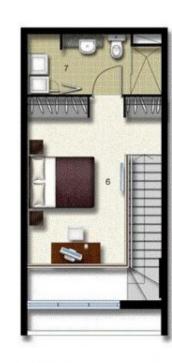

### morton.com.au

- ENTRY 1
- LIVING 2
- DINING 3

6

7

8

9

- KITCHEN 4 5
- STORAGE
- MAIN BEDROOM ENSUITEALAUNDRY
- TERRACE CLOTHES DRYING

LEVEL 02

LEVEL 01