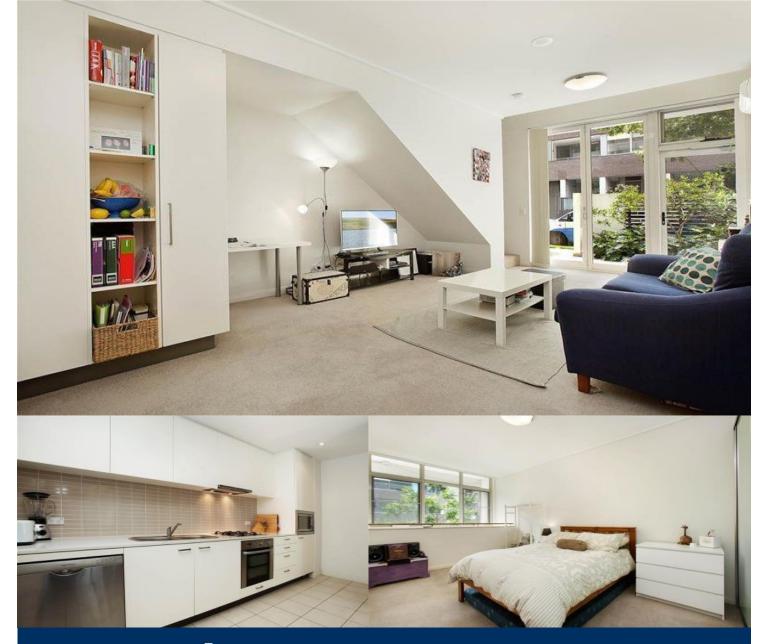

# morton.

A classic loft style one bedroom apartment with bedroom on mezzanine level. Living room opens via bifold doors to external gated terrace with street entrance, secure and private. Building has gymnasium and outdoor pool. Access to Pulse Club professional gym, heated lap pool, tennis courts and resort style outdoor pool.

- \* Secure and private 13 sqm terrace
- \* Electronic window shutters
- \* Stainless steel appliances and stone benchtops
- \* Audio/visual intercom
- \* Secure basement parking with lift access
- \* Outdoor pool and gym within the building
- \* Currently tenanted on an expired lease