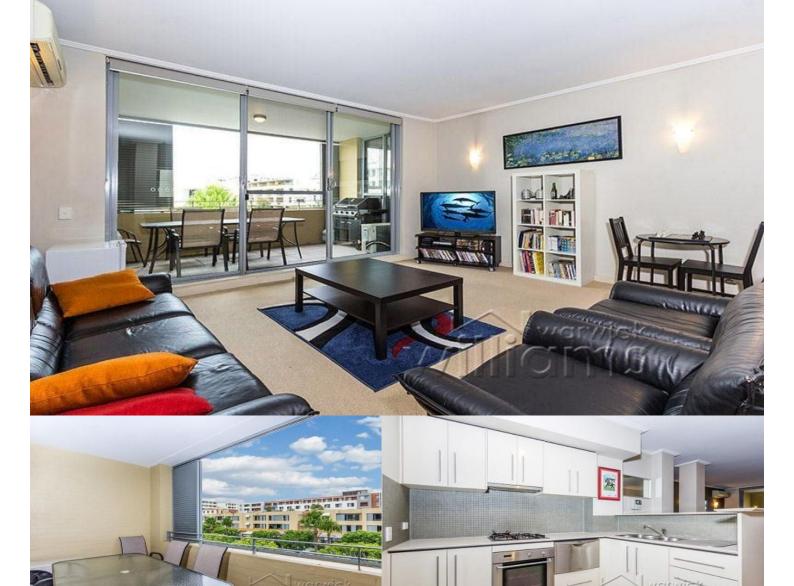

WENTWORTH POINT 3 The Piazza

This beautiful apartment is located right on The Piazza overlooking cobblestone drive and fountain.

One of the most popular designs with over 100 sq/ m of internal living space + huge balcony.

Flow through design with large balcony over looking the tree lined Piazza.

Great sized kitchen with stone bench top, dishwasher, microwave, gas cooking, opens out onto second balcony.

Two bedrooms with built in robes + two bathrooms. Internal laundry. Secure lock up garage.

Full membership to exclusive Pulse lifestyle club.

This apartment will sell quickly. Call Mark Lea 0411 556 006 or 02 9739 9504