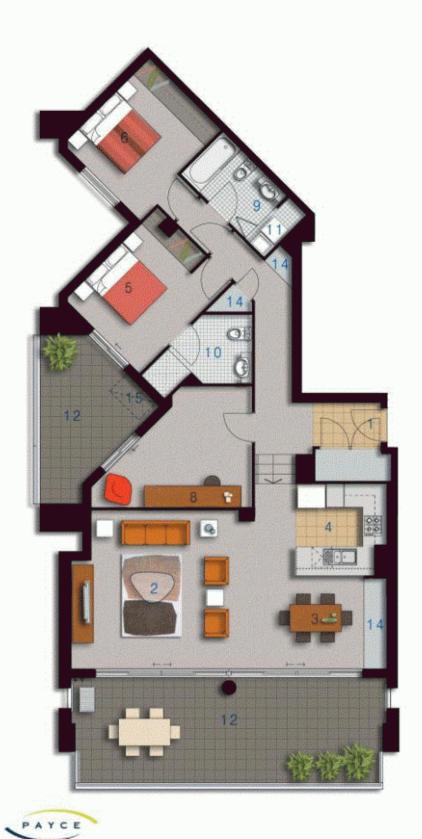

#### Sarah Fowell

0437 492 129

rentals@morton.com.au

ENTRY 0.3 KITCHEN 0.4 BEDROOM 1 BEDROOM 2 BEDROOM 3 0.7 STUDY 0.8 BATHROOM ENSUITE LAUNDRY 11 BALCONY 12

### Unit 475

Lot Number 47 Type 2 Bed + Study

> Unit Area 113m<sup>2</sup> Balcony 39m<sup>2</sup>

Total 152m<sup>2</sup> Scale 1:100

Revision A [16.02.07]

2.5

0

5M