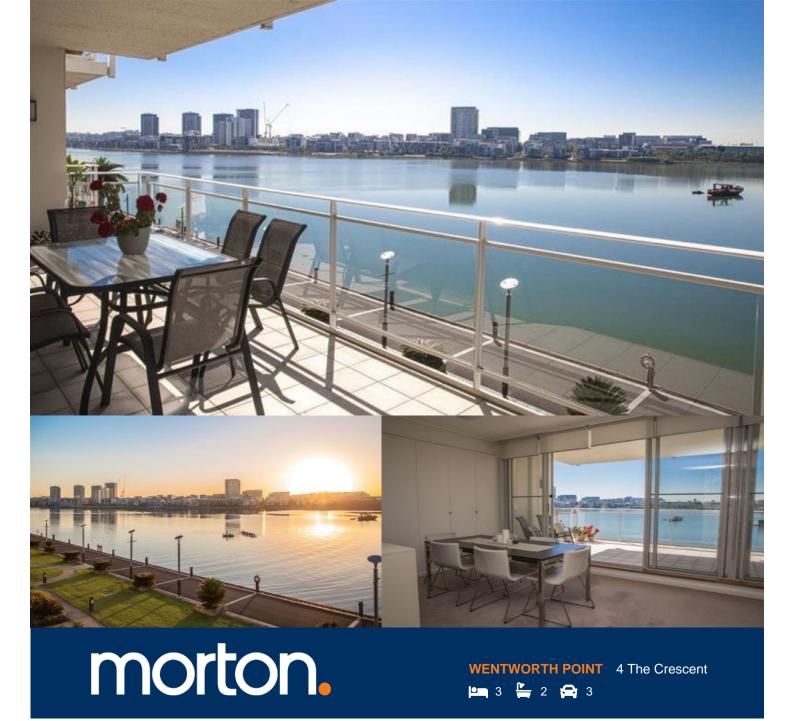

Indulge yourself with a casual inspection of this special home and the magical panorama of Homebush Bay from the impressive covered Alfresco balcony.

Wide fronted open plan kitchen and living spaces Superb natural light

Quality fittings and inclusions

Stone bench tops and Miele appliances

Roller blinds

Ducted air conditioning

Glass perimeter and glazed balcony balustrades

Excellent on floor storage and storage cage

Three side by side car spaces in secure basement

Too many features to list here.your inspection will impress.

Strata Levies \$1712 p/q