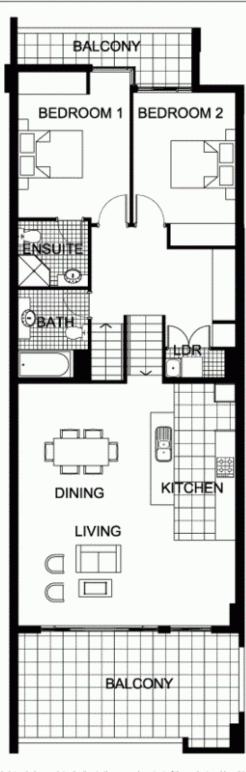

Spacious living 129sqm, faultless presentation, two bedrooms plus study, two car spaces in secure basement, the best north east aspect with sun all day and flow through river breezes.

- \* Air conditioned living room
- \* New carpet
- \* Two bedrooms, two bathrooms
- \* Study with connections to power internet etc
- \* Internal storage and laundry storage
- \* Huge alfresco balcony an outside room
- \* Rear balcony
- \* On floor waste shute and recycling depot
- \* Seperate outdoor pool for building residents
- \* Opportunity of join Pulse Club with indoor pool, gym. tennis courts and resort style outdoor pool
- \* Adjacent to Sydney Olympic Park precinct