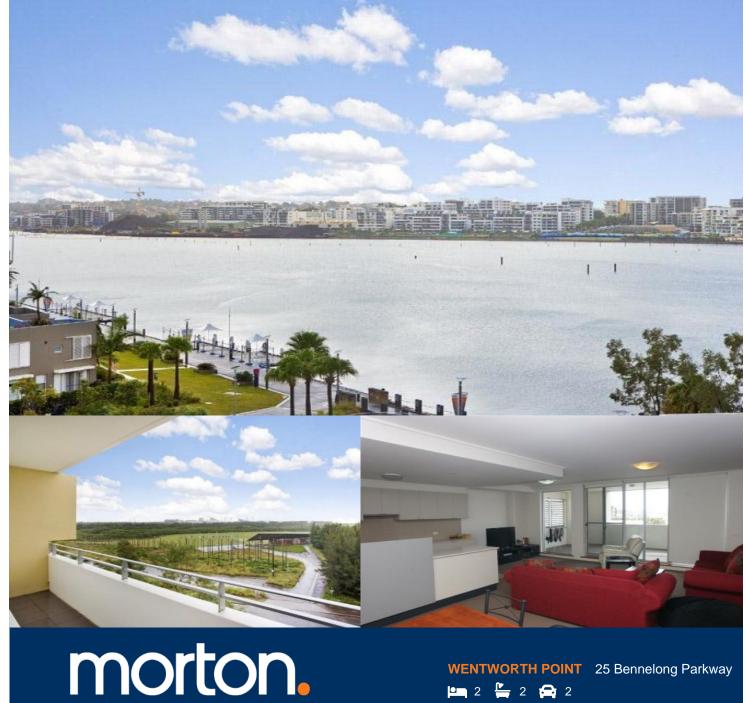

Spacious living 129sqm, faultless presentation, two bedrooms plus study, two car spaces in secure basement, the best north east aspect with sun all day and flow through river breezes.

- \* Air conditioned living room
- \* New carpet
- \* Two bedrooms, two bathrooms
- \* Study with connections to power internet etc
- \* Internal storage and laundry storage
- \* Huge alfresco balcony an outside room
- \* Rear balcony
- \* On floor waste shute and recycling depot
- \* Seperate outdoor pool for building residents
- \* Opportunity of join Pulse Club with indoor pool, gym. tennis courts and resort style outdoor pool
- \* Adjacent to Sydney Olympic Park precinct