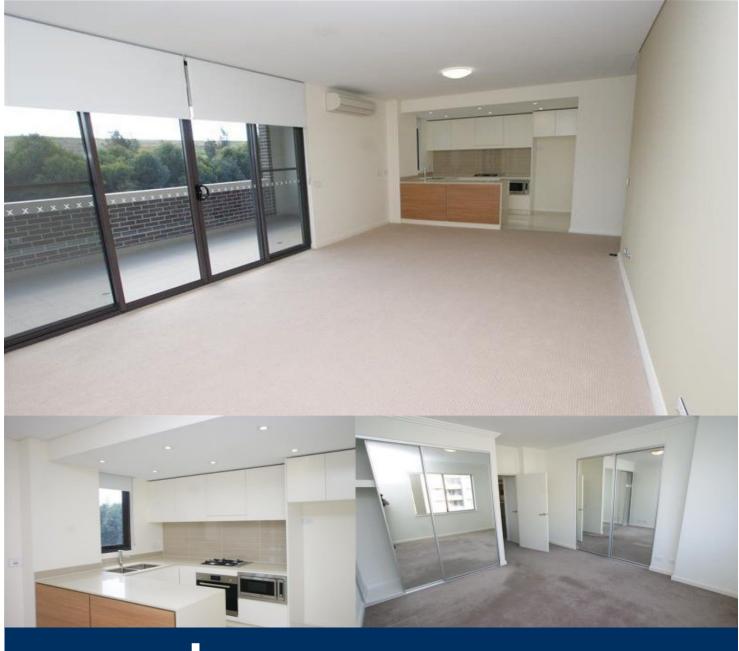

morton.

WENTWORTH POINT 25 Hill Road

2

Generous living area flows to covered tiled balcony with outlook over Millenium Parklands. Enclosed kitchen with stone benchtops and stainless steel appliances, single bathroom with seperate wc. Access to Pulse Club with heated indoor pool, gym, tennis courts and outdoor oasis pool, cafes and restaurants onsite, bus to Strathfield and Burwood stations, short walk to Rivercat.

- \* Contemporary finishes
- \* Efficient lighting and designer decor
- \* Excellent internal storage
- \* Single car space in basement plus lock up storage cage
- \* Open space outlook
- \* Surrounded by 425 hectares of urban parkland