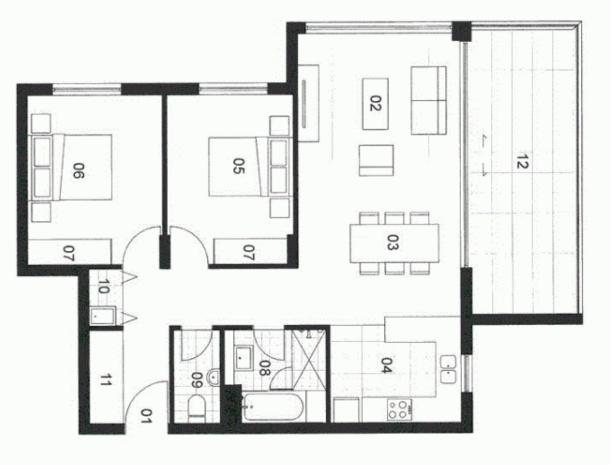

morton.

WENTWORTH POINT 25 Hill Road

2

Generous living area flows to covered tiled balcony with outlook over Millenium Parklands. Enclosed kitchen with stone benchtops and stainless steel appliances, single bathroom with seperate wc. Access to Pulse Club with heated indoor pool, gym, tennis courts and outdoor oasis pool, cafes and restaurants onsite, bus to Strathfield and Burwood stations, short walk to Rivercat.

- \* Contemporary finishes
- \* Efficient lighting and designer decor
- \* Excellent internal storage
- \* Single car space in basement plus lock up storage cage
- \* Open space outlook
- \* Surrounded by 425 hectares of urban parkland