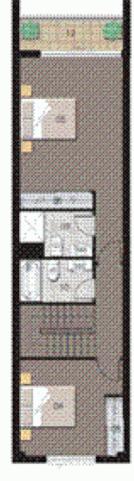

## morton.

Attractive split level two bedroom, two bathroom apartment with one car space and storage cage. Modern contemporary building, Northerly aspect with all day sun, separate levels for bedrooms and living room / kitchen.

- \* Lower level living room, kitchen and balcony
- \* Upper level two bedrooms, two bathrooms
- \* Sunny northerly aspect
- \* Quality stainless steel appliances
- \* Dishwasher, microwave and dryer included
- \* Excellent internal storage
- \* Lift to secure basement car parking and storage cage
- \* Opportunity to join Pulse Club with indoor lap pool,
- gymnasium, tennis courts and outdoor resort pool.
- \* Piazza cafes and restaurants