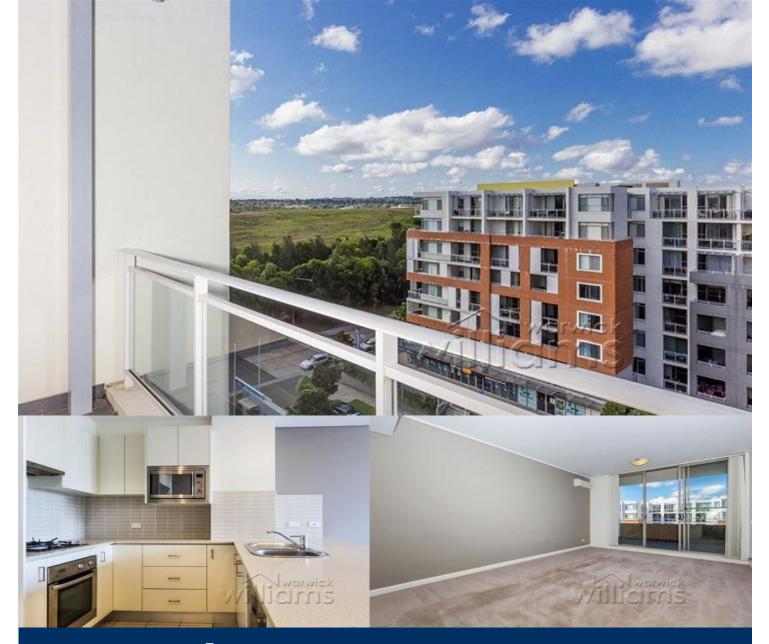

## morton.

Attractive split level two bedroom, two bathroom apartment with one car space and storage cage. Modern contemporary building, Northerly aspect with all day sun, separate levels for bedrooms and living room / kitchen.

- \* Lower level living room, kitchen and balcony
- \* Upper level two bedrooms, two bathrooms
- \* Sunny northerly aspect
- \* Quality stainless steel appliances
- \* Dishwasher, microwave and dryer included
- \* Excellent internal storage
- \* Lift to secure basement car parking and storage cage
- \* Opportunity to join Pulse Club with indoor lap pool,
- gymnasium, tennis courts and outdoor resort pool.
- \* Piazza cafes and restaurants