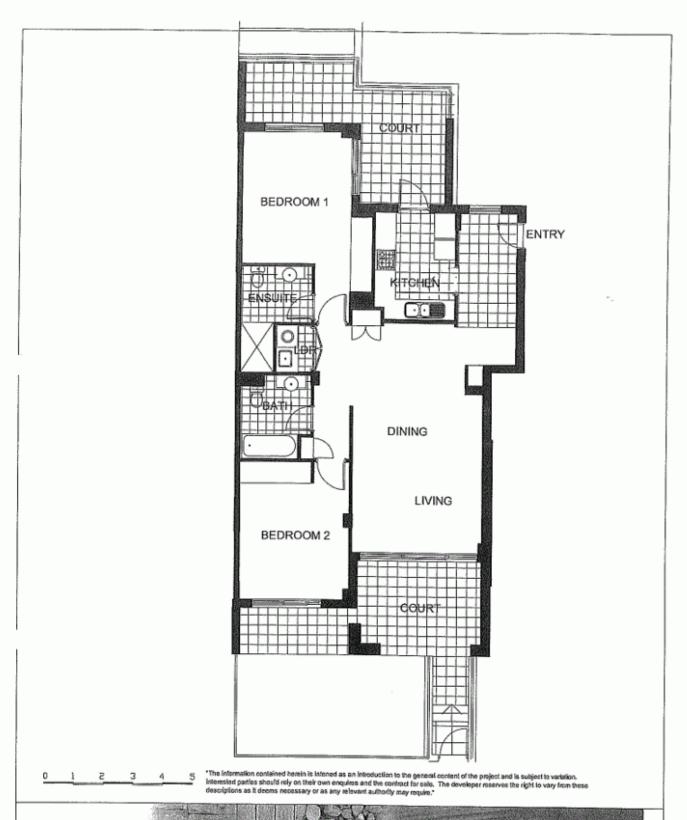

## THE WATERFRONT

AT HOMEBUSH BAY

2 BEDROOM

APARTMENT 124

TYPE B2

INTERNAL AREA 94 sqm

OUTDOOR AREA INCL, PLANTER 54 sqm

TOTAL AREA 148 sqm