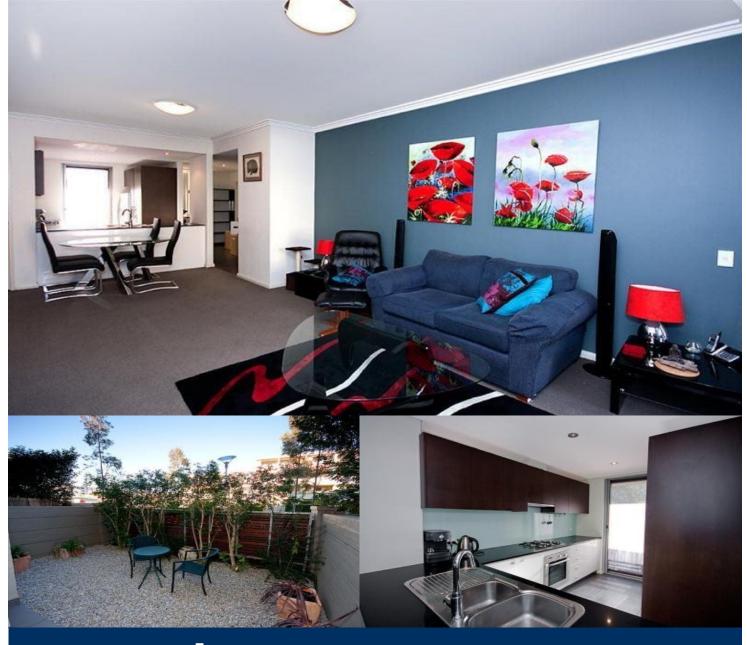

morton.

**WENTWORTH POINT** 3 Stromboli Strait

This excellent well maintained apartment will suit a town house buyer, level, security access with video intercom, two double bedrooms; main with ensuite, well presented kitchen with stone benchtops, s/steel appliances, easy access from kitchen to sunny East aspect courtyard, airconditioning, lounge/dining room flows to private entry terrace with AM/PM sunlight and breezes. Above average internal storage and lockable basement storage, two side by side car spaces with lift access. Pulse Lifestyle Club with state of the art gymnasium, indoor heated lap pool, tennis courts.